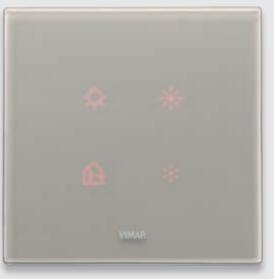

## SENSITIVE TO YOUR PRESENCE

Eikon Tactil is home automation intelligence that reads your mind: the command proximity sensor detects your approach and, without waiting for a command, activates the device: the commands light up, waiting for your touch.

## EXQUISITE transparencies

Unrivalled purity in an astonishingly beautiful material: the crystal employed in Eikon Tactil is an unmistakable signature that exudes refinement while displaying extreme toughness. In four colour variants, to suit every style. The backlighting of the home automation system commands can also be personalised thanks to its RGB leds.

### LUMINOSI

Aqua<sup>1</sup>

Pearl grey 1\*

A shining choice, with the harmony of diamond white, the purity of diamond black, the delicate shading of aqua and the timeless mystery of pearl grey.

<sup>1</sup> The images simulate the cover plates switched ON. \* The satinising process for the pearl grey coloured glass, which gives the cover plate a luxury finish, causes the custom symbols - especially those with smaller text sizes - to be less defined when the plate is lit.