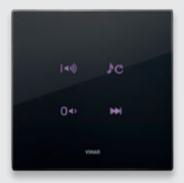

# EIKON TACTIL THE FUTURE TAKES SHAPE

## SEDUCTIVE RIGHT FROM THE FIRST TOUCH

Lightly touch the luminous glass surface and pause for an instant to admire the delicate glow of the crystal finishing. A featherlike gesture of the finger turned by elegant touch technology into a commanding control over energy.

## SENSITIVE TO YOUR PRESENCE

Eikon Tactil is home automation intelligence that reads your mind: the command proximity sensor detects your approach and, without waiting for a command, activates the device: the commands light up, waiting for your touch.