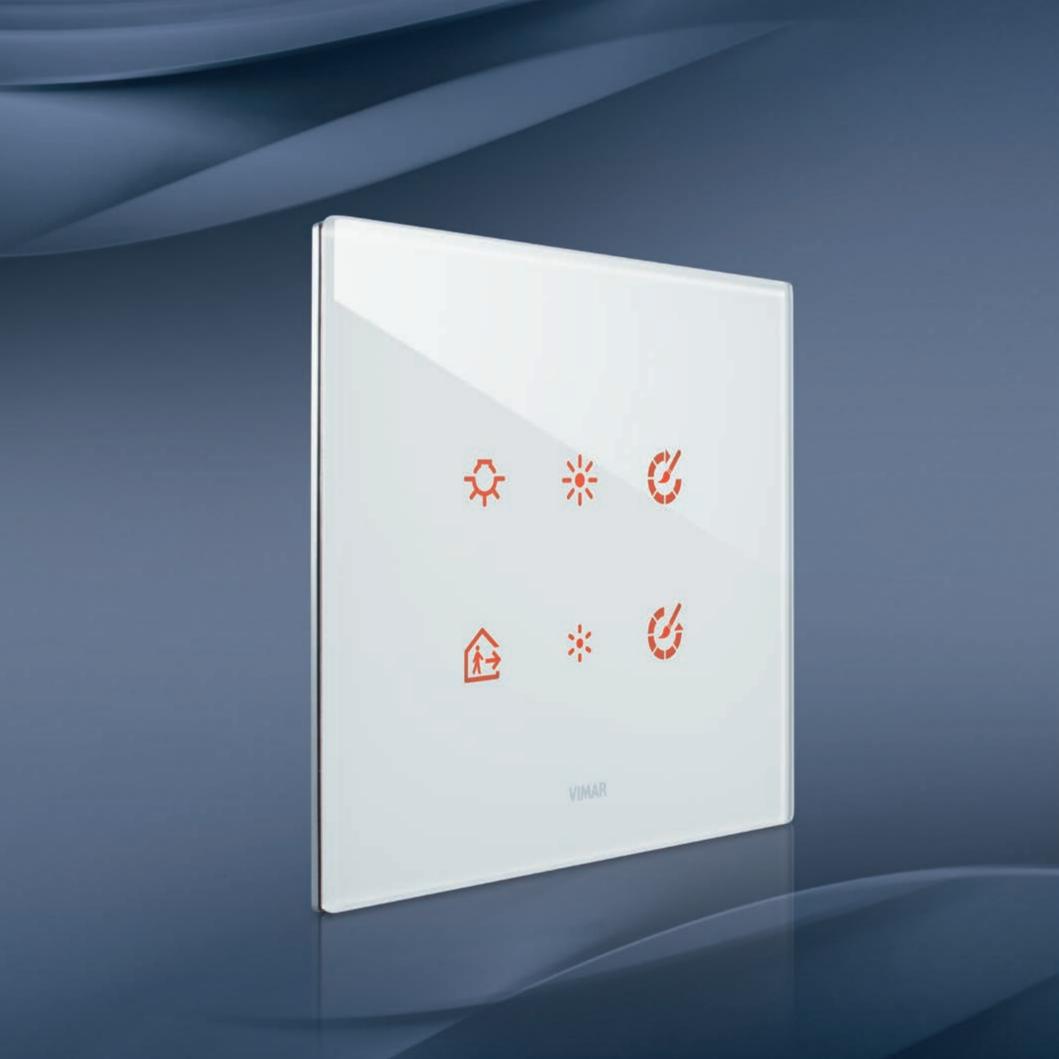

# EIKON TACTIL THE FUTURE TAKES SHAPE

## SEDUCTIVE RIGHT FROM THE FIRST TOUCH

Lightly touch the luminous glass surface and pause for an instant to admire the delicate glow of the crystal finishing. A featherlike gesture of the finger turned by elegant touch technology into a commanding control over energy.

## SENSITIVE TO YOUR PRESENCE

Eikon Tactil is home automation intelligence that reads your mind: the command proximity sensor detects your approach and, without waiting for a command, activates the device: the commands light up, waiting for your touch.

## EXQUISITE transparencies

Unrivalled purity in an astonishingly beautiful material: the crystal employed in Eikon Tactil is an unmistakable signature that exudes refinement while displaying extreme toughness. In four colour variants, to suit every style. The backlighting of the home automation system commands can also be personalised thanks to its RGB leds.