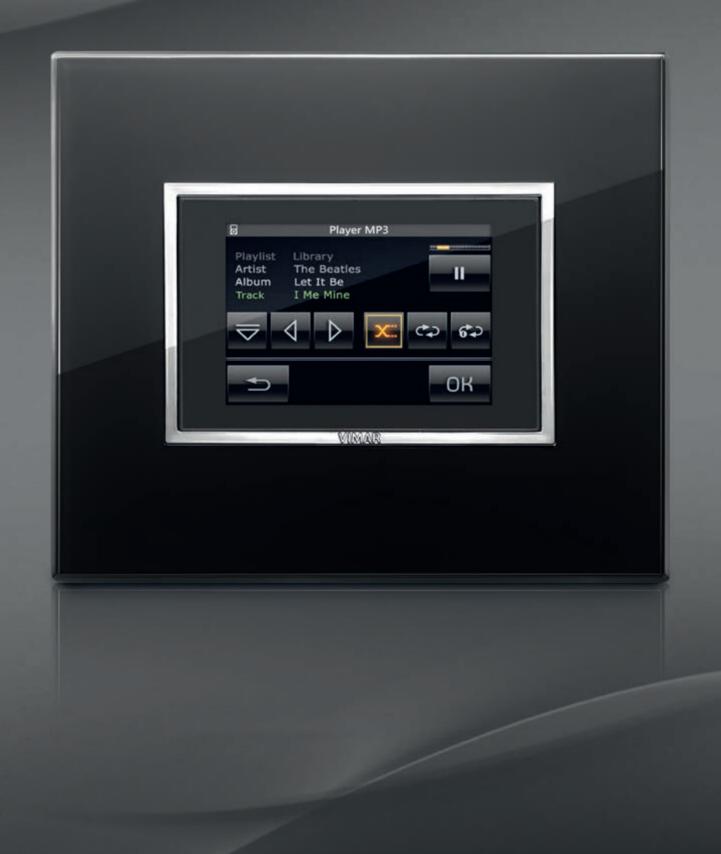

### ORGANIZING ENERGY

SENSORIAL TECHNOLOGY

# SPECTACULAR FROM ANY POINT OF VIEW

The technological functions are superior even in terms of visual quality: the multimedia video 10" touchscreen shows you what's going on inside and outside the house in HD images and coordinated and personalised graphics. And thanks to internet interfacing, it's possible to exercise remote control via smartphone, PC or tablet. So you can keep an eye on your home even when you're not there.

# PRECISE COMMUNICATIONS

Technology means this as well: a 4.3" wide touchscreen video entryphone offering you complete command of all your entryphone and home automation functions. To ensure a perfect reception right from arrival.