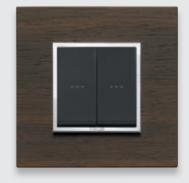

#### ANODIZED ALUMINIUM

Brillant aluminium

Next grey

Neutral bronze

Dark bronze

Lava grey

With their innate stylishness and unfailing allure, they triumph by projecting unpredictable kinds of sobriety. Presences at once discreet and prestigious, lines both tasteful and confidently defined. These are the five different shades of anodized aluminium.