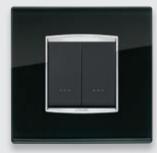

CRYSTAL - CLASSIC

Black ice

White ice

Silver mirror

An image of sophisticated discretion: exclusive procedures produce the fire-shaped crystal in the Classic style. In three traditional colour variations: black, white and silver. But the class of glass is simply evergreen.