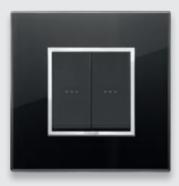

#### LUMINOSI

CRIYTAL

Diamond black<sup>1</sup>

Diamond white<sup>1</sup>

A discreet and timeless allure plus a nonchalant elegance that effortlessly adapts to every context. In seductive hues housing perfect technologies.

### LUMINOSI

Aqua<sup>1</sup>

Pearl grey 1\*

A shining choice, with the harmony of diamond white, the purity of diamond black, the delicate shading of aqua and the timeless mystery of pearl grey.

<sup>1</sup> The images simulate the cover plates switched ON. \* The satinising process for the pearl grey coloured glass, which gives the cover plate a luxury finish, causes the custom symbols - especially those with smaller text sizes - to be less defined when the plate is lit.