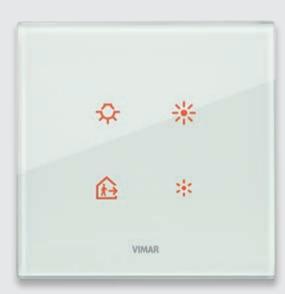

## SENSITIVE TO YOUR PRESENCE

Eikon Tactil is home automation intelligence that reads your mind: the command proximity sensor detects your approach and, without waiting for a command, activates the device: the commands light up, waiting for your touch.

## EXQUISITE transparencies

Unrivalled purity in an astonishingly beautiful material: the crystal employed in Eikon Tactil is an unmistakable signature that exudes refinement while displaying extreme toughness. In four colour variants, to suit every style. The backlighting of the home automation system commands can also be personalised thanks to its RGB leds.

#### LUMINOSI

CRIYTAL

Diamond black<sup>1</sup>

Diamond white<sup>1</sup>

A discreet and timeless allure plus a nonchalant elegance that effortlessly adapts to every context. In seductive hues housing perfect technologies.