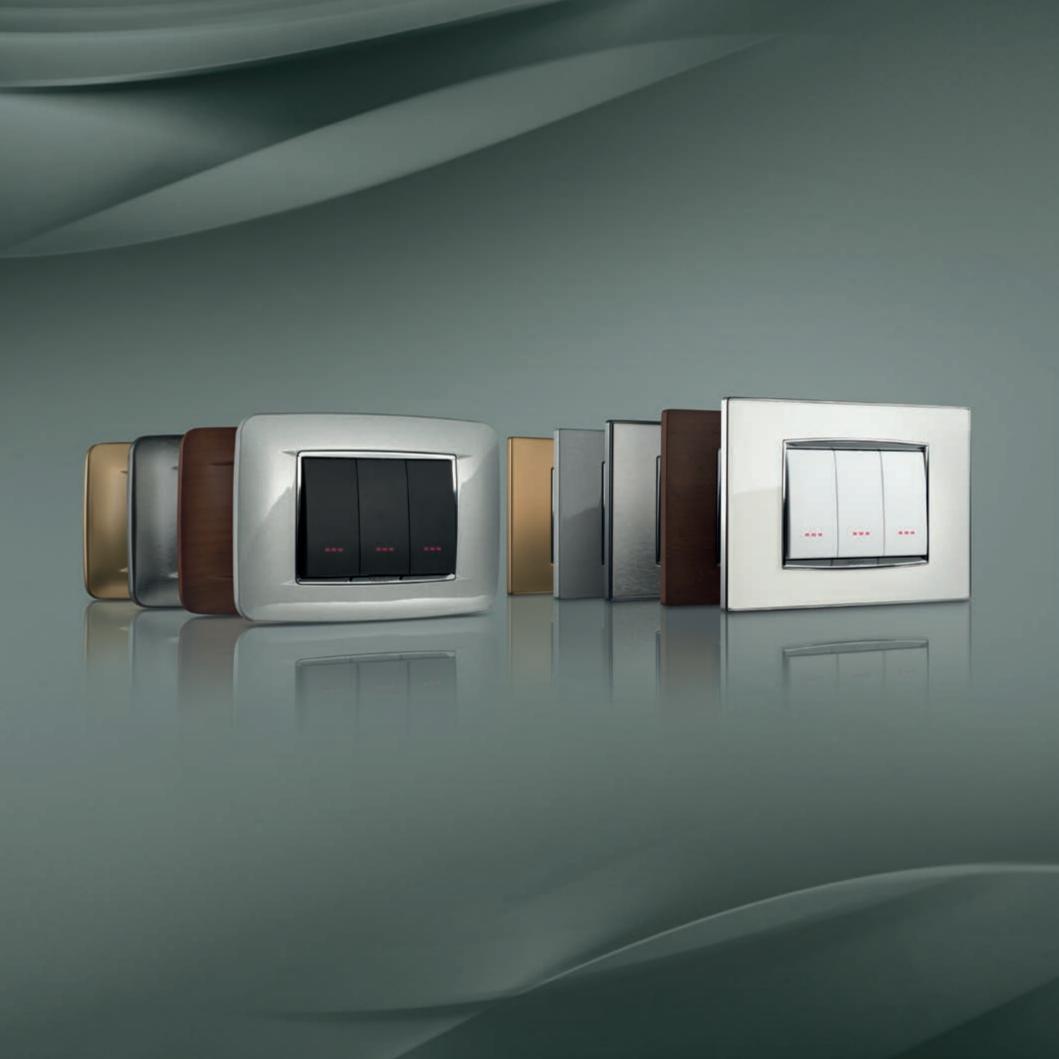

### FOUR AESTHETIC DIMENSIONS.

Elegance, excellence, value: there's no such thing as a single idea of luxury. Luxury is a dimension with many interpretations, all in constant evolution. And if we're talking about energy, this dimension is Eikon. Every concept of luxury finds its perfect expression in Eikon: technological, chic, sophisticated, essential. Four product lines with different dimensions, finishing and functions, but sharing one common denominator: controlling energy superlatively.

## ORIGINAL materials

Eight different approaches to being, living and expressing luxury. Eikon Evo's stylistic options take their inspiration from the latest interior design approaches, distilling their essences and interpreting them in original and personal ways through unusual combinations of materials, colours and finishes. Offering you choices on who to be and how to appear.

Highly original appearances, noble personalities, irresistible appeal. Rare and therefore precious temperaments: the five declensions of enhanced aluminium need only one glance to assert their priceless values.