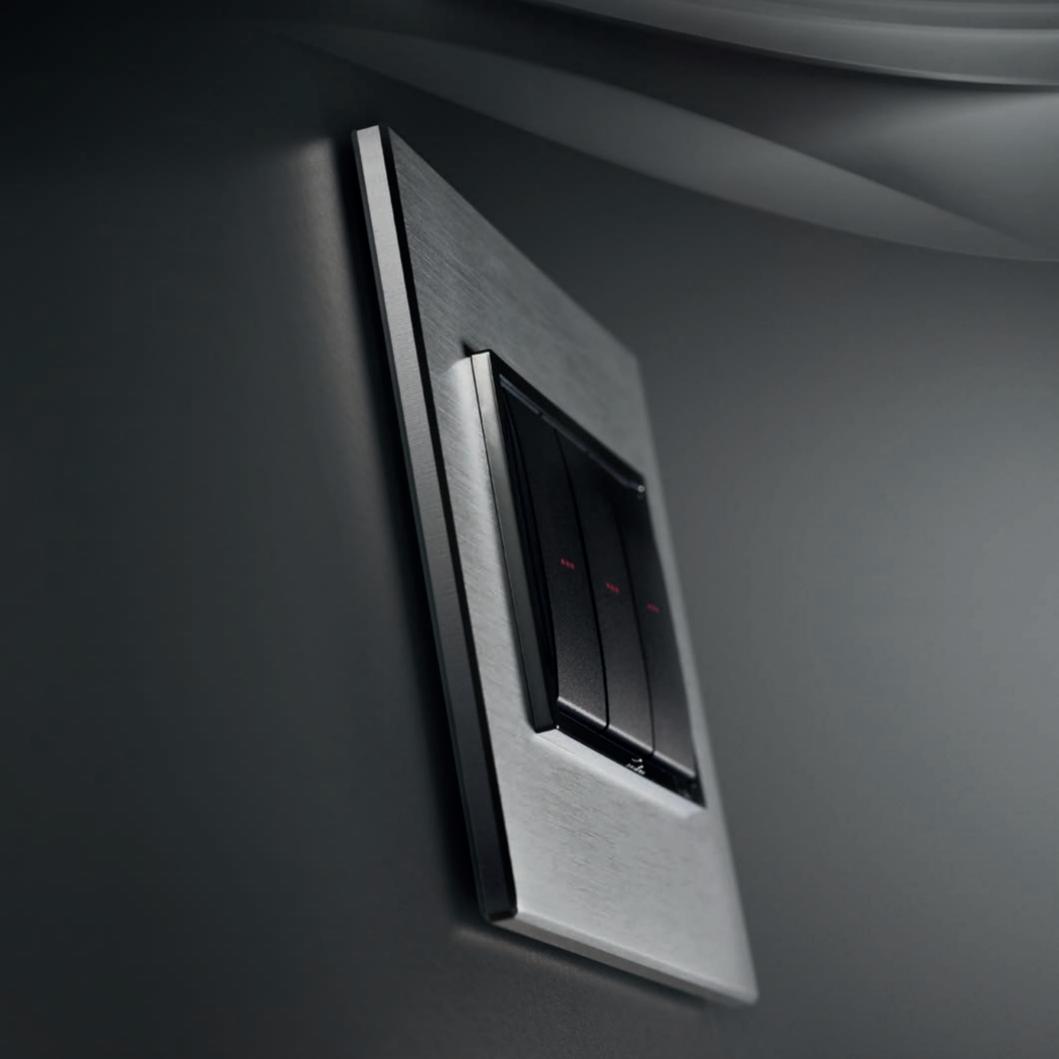

#### EIKON TACTIL

A technological jewel, as pure as a diamond and as light as a feather. Transforming normal everyday gestures into special moments of pleasure.

## SEDUCTIVE RIGHT FROM THE FIRST TOUCH

Lightly touch the luminous glass surface and pause for an instant to admire the delicate glow of the crystal finishing. A featherlike gesture of the finger turned by elegant touch technology into a commanding control over energy.

## SENSITIVE TO YOUR PRESENCE

Eikon Tactil is home automation intelligence that reads your mind: the command proximity sensor detects your approach and, without waiting for a command, activates the device: the commands light up, waiting for your touch.

## EXQUISITE transparencies

Unrivalled purity in an astonishingly beautiful material: the crystal employed in Eikon Tactil is an unmistakable signature that exudes refinement while displaying extreme toughness. In four colour variants, to suit every style. The backlighting of the home automation system commands can also be personalised thanks to its RGB leds.