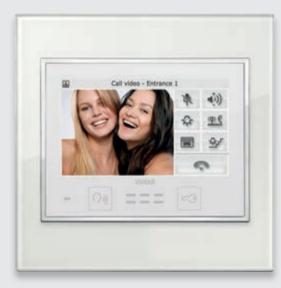

# SPECTACULAR FROM ANY POINT OF VIEW

The technological functions are superior even in terms of visual quality: the multimedia video 10" touchscreen shows you what's going on inside and outside the house in HD images and coordinated and personalised graphics. And thanks to internet interfacing, it's possible to exercise remote control via smartphone, PC or tablet. So you can keep an eye on your home even when you're not there.

# PRECISE COMMUNICATIONS

Technology means this as well: a 4.3" wide touchscreen video entryphone offering you complete command of all your entryphone and home automation functions. To ensure a perfect reception right from arrival.