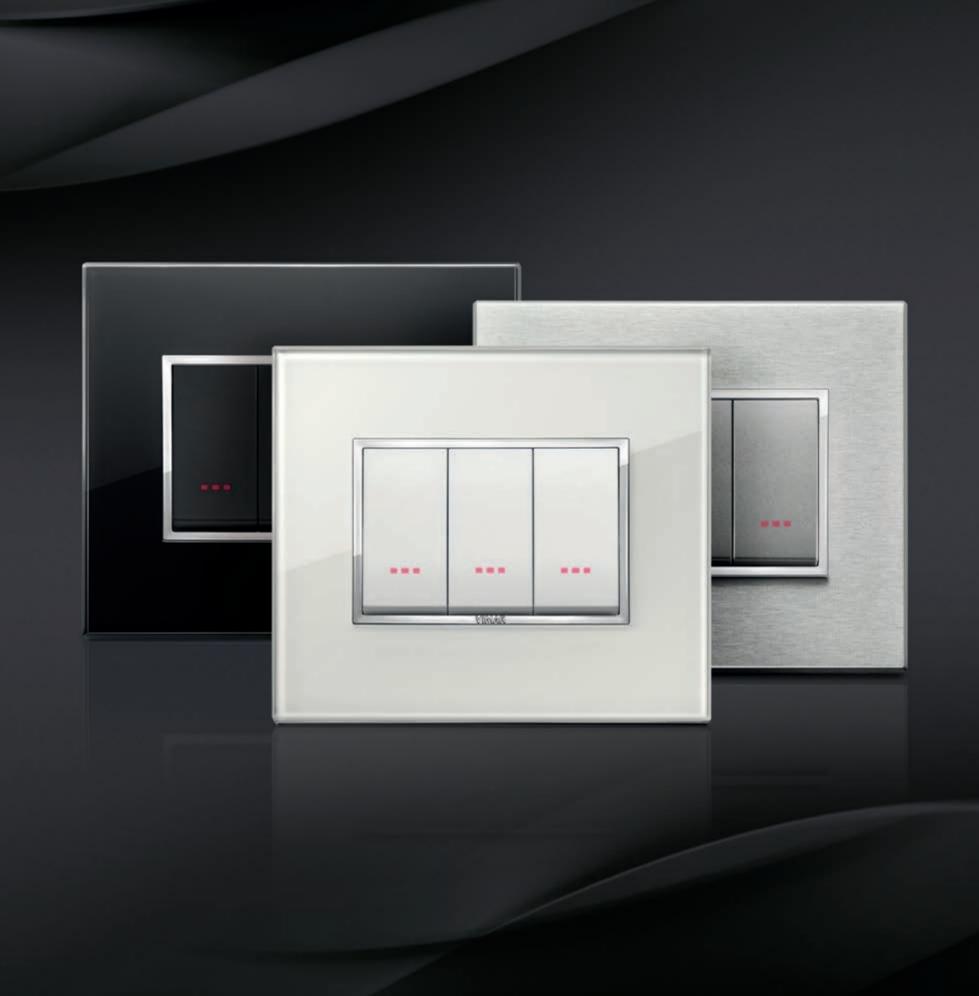

### EIKON CHROME

DAZZLING DETAILS

# RECOGNISABLE at a glance

Beauty can be transmitted from a detail. Like the smooth and shiny chrome-plated frame that surrounds Eikon Chrome's buttons and commands. A distinguishing element that provides a touch of pure class.

# PERFECT IN TWO SHAPES

Austere symmetrical lines or smoothly rounded edges? Eikon Chrome offers both possibilities through its Classic and Round design lines. Two ways of being and appearing, each with its own particular materials and finishes selected to fit the different shapes like a glove.

# ECLECTIC In materials

Its materials are multiplied by five, the colours expressing the most varied lifestyles with extraordinary precision: Eikon Chrome's versatility never loses touch with impeccable formal elegance. Thanks to the chromed frame and its innate gift for sophistication.