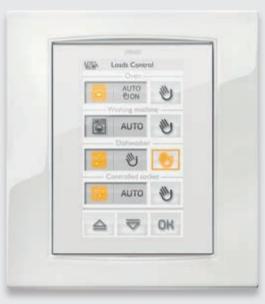

## CARING ABOUT DOMESTIC ENERGY

The functions applied to Eikon technology provide you with a rapid picture of your home's energy profile, organizing and visualizing both the production of energy and its consumption, either considering the entire household or else every individual device. Offering an unprecedented energy awareness which helps avoid waste.

#### Loads control.

Every load is controlled in order to switch off those as low priority so the appliances of the home are protected from power failures.