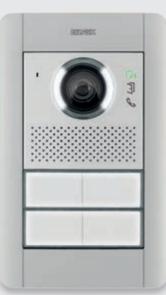

#### Video door entry system.

A wide range of entrance panels and video entryphones allows to check who is calling at the door and you keep in touch with the outdoor of your home.