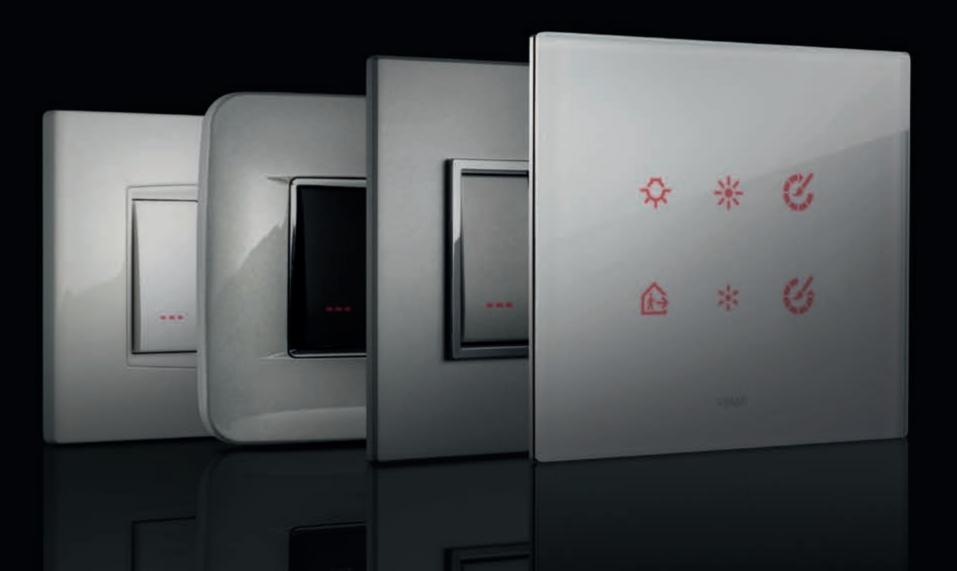

### EIKON CHROME

DAZZLING DETAILS

# RECOGNISABLE at a glance

Beauty can be transmitted from a detail. Like the smooth and shiny chrome-plated frame that surrounds Eikon Chrome's buttons and commands. A distinguishing element that provides a touch of pure class.

# PERFECT IN TWO SHAPES

Austere symmetrical lines or smoothly rounded edges? Eikon Chrome offers both possibilities through its Classic and Round design lines. Two ways of being and appearing, each with its own particular materials and finishes selected to fit the different shapes like a glove.

# ECLECTIC In materials

Its materials are multiplied by five, the colours expressing the most varied lifestyles with extraordinary precision: Eikon Chrome's versatility never loses touch with impeccable formal elegance. Thanks to the chromed frame and its innate gift for sophistication.