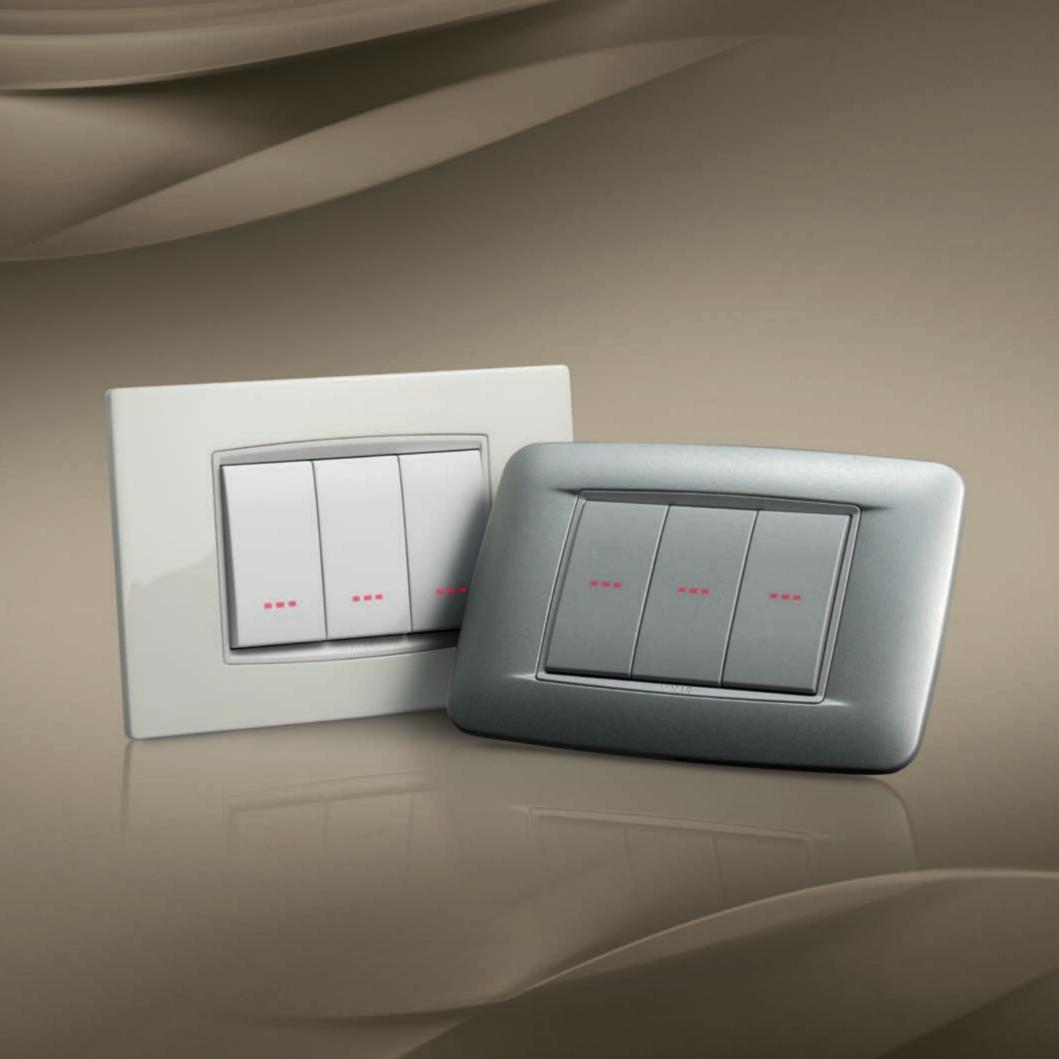

### FOUR AESTHETIC DIMENSIONS.

Elegance, excellence, value: there's no such thing as a single idea of luxury. Luxury is a dimension with many interpretations, all in constant evolution. And if we're talking about energy, this dimension is Eikon. Every concept of luxury finds its perfect expression in Eikon: technological, chic, sophisticated, essential. Four product lines with different dimensions, finishing and functions, but sharing one common denominator: controlling energy superlatively.

### ULTIMATE TECHNOLOGICAL EXPRESSION.

When ultimate aesthetic expression joins forces with avant-garde technical functionalities, the result is absolutely unsurpassable: the four Eikon lines not only embody an apex of contemporary formal elegance, they also personify and express truly advanced technology. Take the performance of the By-me home automation system: intuition and simplicity offering energetic efficiency, maximum control and absolute safety and security. The result? Total comfort, tailor-made for every individual vision of the ideal habitat.