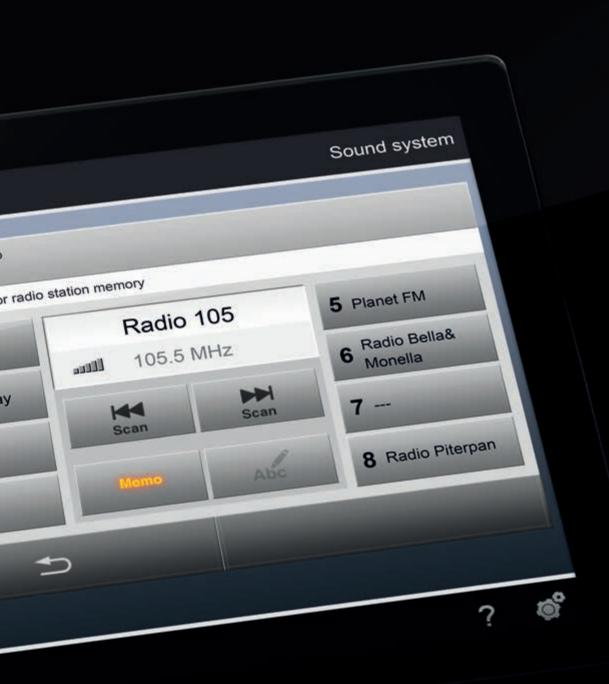

#### Sound system.

A system delivering high fidelity guaranteed by digital audio and superior quality speakers. It controls up to four different sound sources with different playback settings in each room.