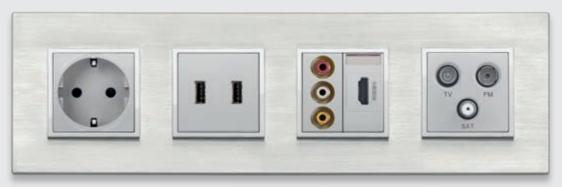

# COORDINATED IN EVERY APPLICATION

A technology that offers perfect aesthetic coordination between every application: supervision, commands and connections to any kind of network. A complete and coordinated control-point where beauty and functional excellence coincide.

#### Universal installations system.

Switches, controls and socket outlets how and where you want: with horizontal or vertical configuration, in multi-module series, installable on various types of walls (plasterboard, masonry, glass, and timber).