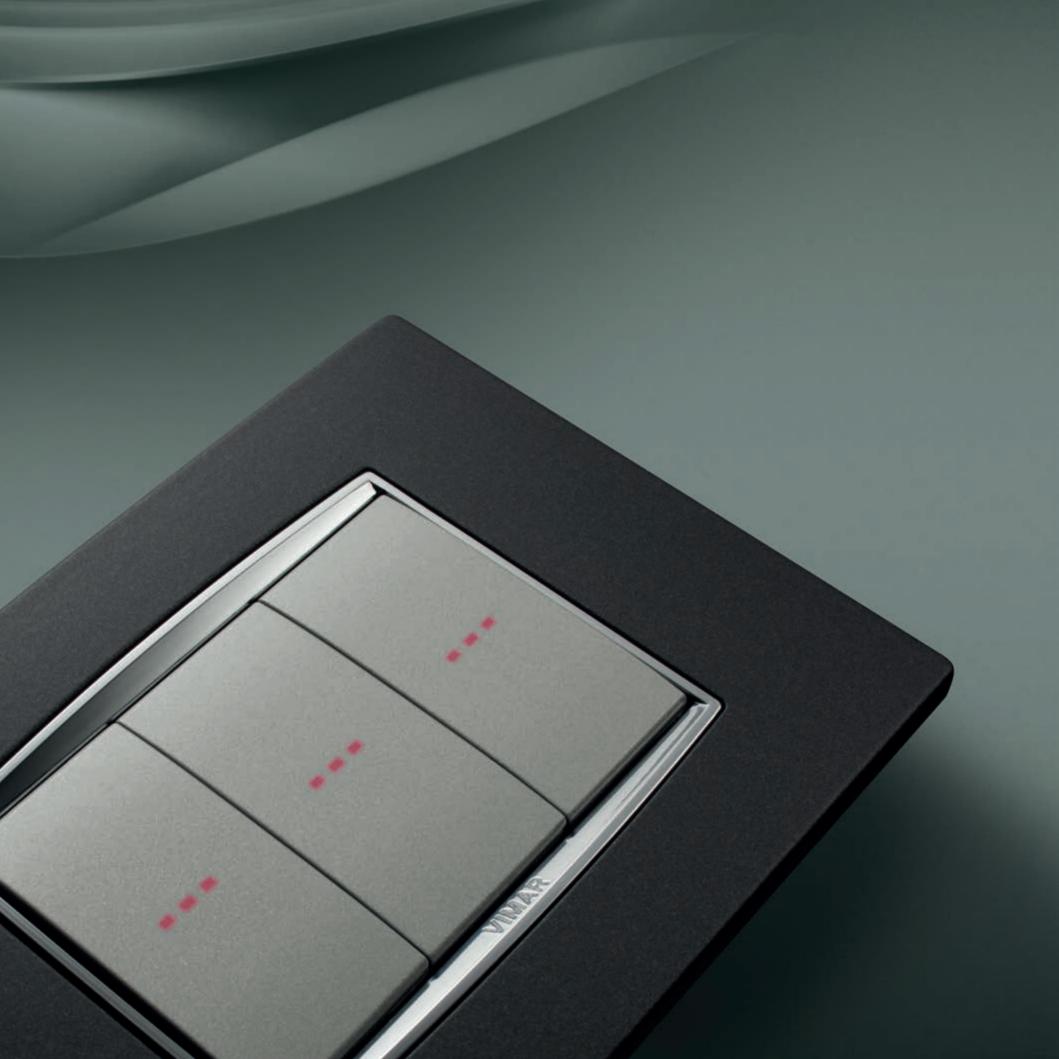

### EIKON CHROME

DAZZLING DETAILS

# RECOGNISABLE at a glance

Beauty can be transmitted from a detail. Like the smooth and shiny chrome-plated frame that surrounds Eikon Chrome's buttons and commands. A distinguishing element that provides a touch of pure class.

# ECLECTIC In materials

Its materials are multiplied by five, the colours expressing the most varied lifestyles with extraordinary precision: Eikon Chrome's versatility never loses touch with impeccable formal elegance. Thanks to the chromed frame and its innate gift for sophistication.