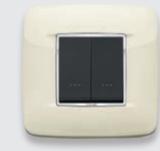

# EIKON TOTAL LOOK HARMONY IN COORDINATING COLOURS

# SIMPLICITY in colouring

Delicately luminous in white, elegantly refined in anthracite grey, technologically modern in Next silver: Eikon Total Look evokes absolute beauty through just three colours. Buttons and controls perfectly match the colours of the switch plates and the frame around them, proclaiming a monochrome vision.

Two kinds of shape, dual personalities: Eikon Total Look Classic asserts itself with sharp clear lines, while Eikon Total Look Round reveals a milder attitude, sinuous and smooth. To let you choose the design that brings out the best in your interior styling.