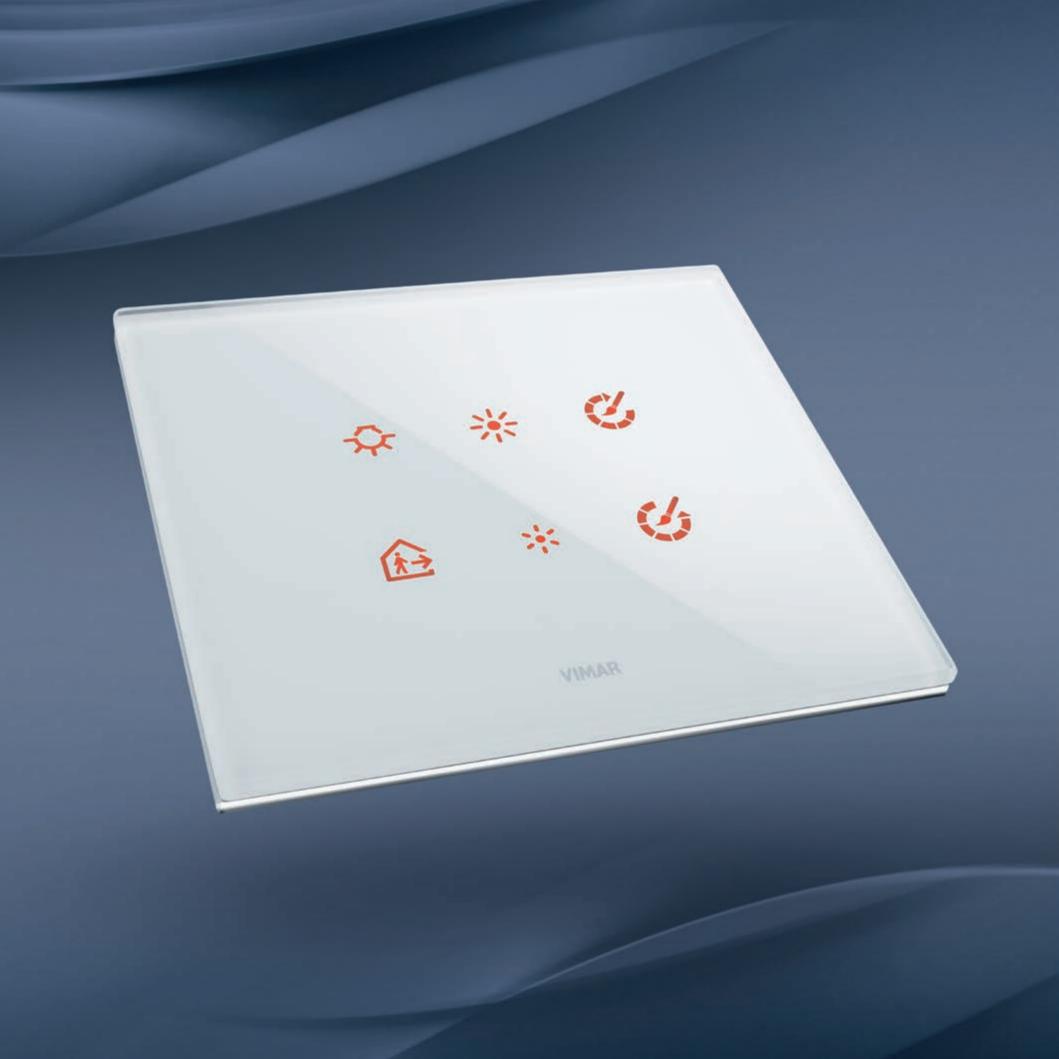

# EIKON TACTIL THE FUTURE TAKES SHAPE

## SEDUCTIVE RIGHT FROM THE FIRST TOUCH

Lightly touch the luminous glass surface and pause for an instant to admire the delicate glow of the crystal finishing. A featherlike gesture of the finger turned by elegant touch technology into a commanding control over energy.

## SENSITIVE TO YOUR PRESENCE

Eikon Tactil is home automation intelligence that reads your mind: the command proximity sensor detects your approach and, without waiting for a command, activates the device: the commands light up, waiting for your touch.

## EXQUISITE transparencies

Unrivalled purity in an astonishingly beautiful material: the crystal employed in Eikon Tactil is an unmistakable signature that exudes refinement while displaying extreme toughness. In four colour variants, to suit every style. The backlighting of the home automation system commands can also be personalised thanks to its RGB leds.