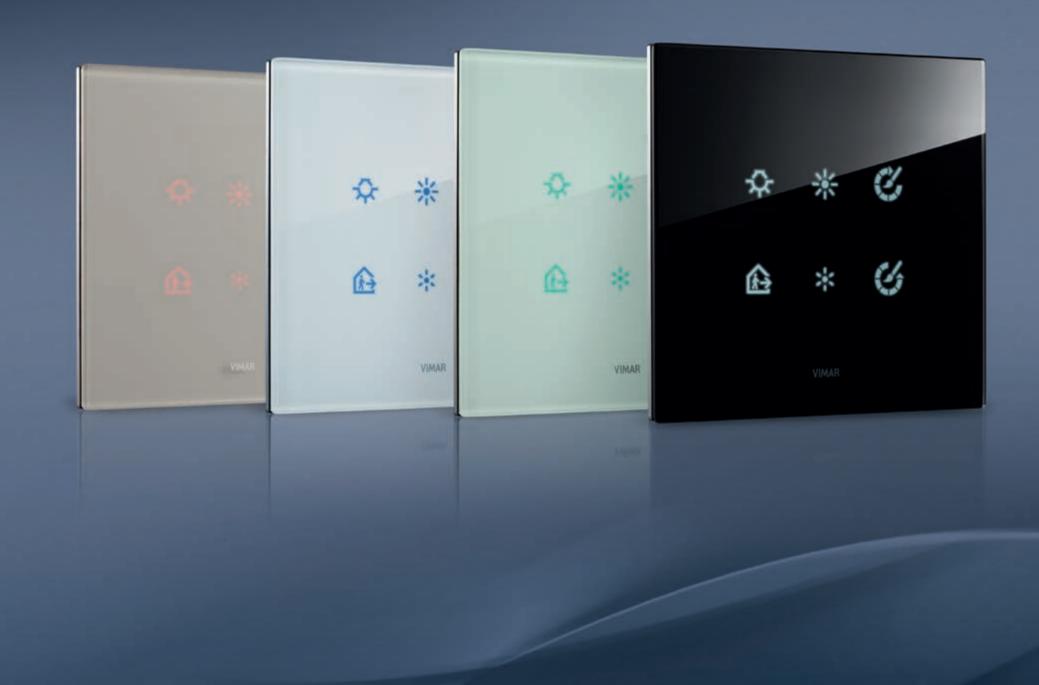

## EXQUISITE transparencies

Unrivalled purity in an astonishingly beautiful material: the crystal employed in Eikon Tactil is an unmistakable signature that exudes refinement while displaying extreme toughness. In four colour variants, to suit every style. The backlighting of the home automation system commands can also be personalised thanks to its RGB leds.

#### LUMINOSI

CRIYTAL

Diamond black<sup>1</sup>

Diamond white<sup>1</sup>

A discreet and timeless allure plus a nonchalant elegance that effortlessly adapts to every context. In seductive hues housing perfect technologies.

### LUMINOSI

Aqua<sup>1</sup>

Pearl grey 1\*

A shining choice, with the harmony of diamond white, the purity of diamond black, the delicate shading of aqua and the timeless mystery of pearl grey.

<sup>1</sup> The images simulate the cover plates switched ON. \* The satinising process for the pearl grey coloured glass, which gives the cover plate a luxury finish, causes the custom symbols - especially those with smaller text sizes - to be less defined when the plate is lit.