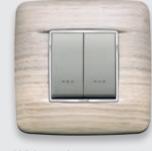

#### SOLID WOOD

Carrara white

White oak

Wengé

Natural wood projects vitality and immediately transmits a pleasurable sensation of calm and warmth. Simple natural qualities that permeate their appearance... always uniquely unrepeatable... the triple essences of solid wood.