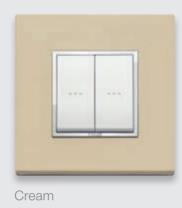

# EIKON TOTAL LOOK HARMONY IN COORDINATING COLOURS

# SIMPLICITY in colouring

Delicately luminous in white, elegantly refined in anthracite grey, technologically modern in Next silver: Eikon Total Look evokes absolute beauty through just three colours. Buttons and controls perfectly match the colours of the switch plates and the frame around them, proclaiming a monochrome vision.

Two kinds of shape, dual personalities: Eikon Total Look Classic asserts itself with sharp clear lines, while Eikon Total Look Round reveals a milder attitude, sinuous and smooth. To let you choose the design that brings out the best in your interior styling.