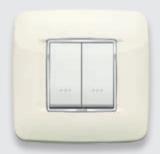

# EIKON TOTAL LOOK HARMONY IN COORDINATING COLOURS

# SIMPLICITY in colouring

Delicately luminous in white, elegantly refined in anthracite grey, technologically modern in Next silver: Eikon Total Look evokes absolute beauty through just three colours. Buttons and controls perfectly match the colours of the switch plates and the frame around them, proclaiming a monochrome vision.

Two kinds of shape, dual personalities: Eikon Total Look Classic asserts itself with sharp clear lines, while Eikon Total Look Round reveals a milder attitude, sinuous and smooth. To let you choose the design that brings out the best in your interior styling.