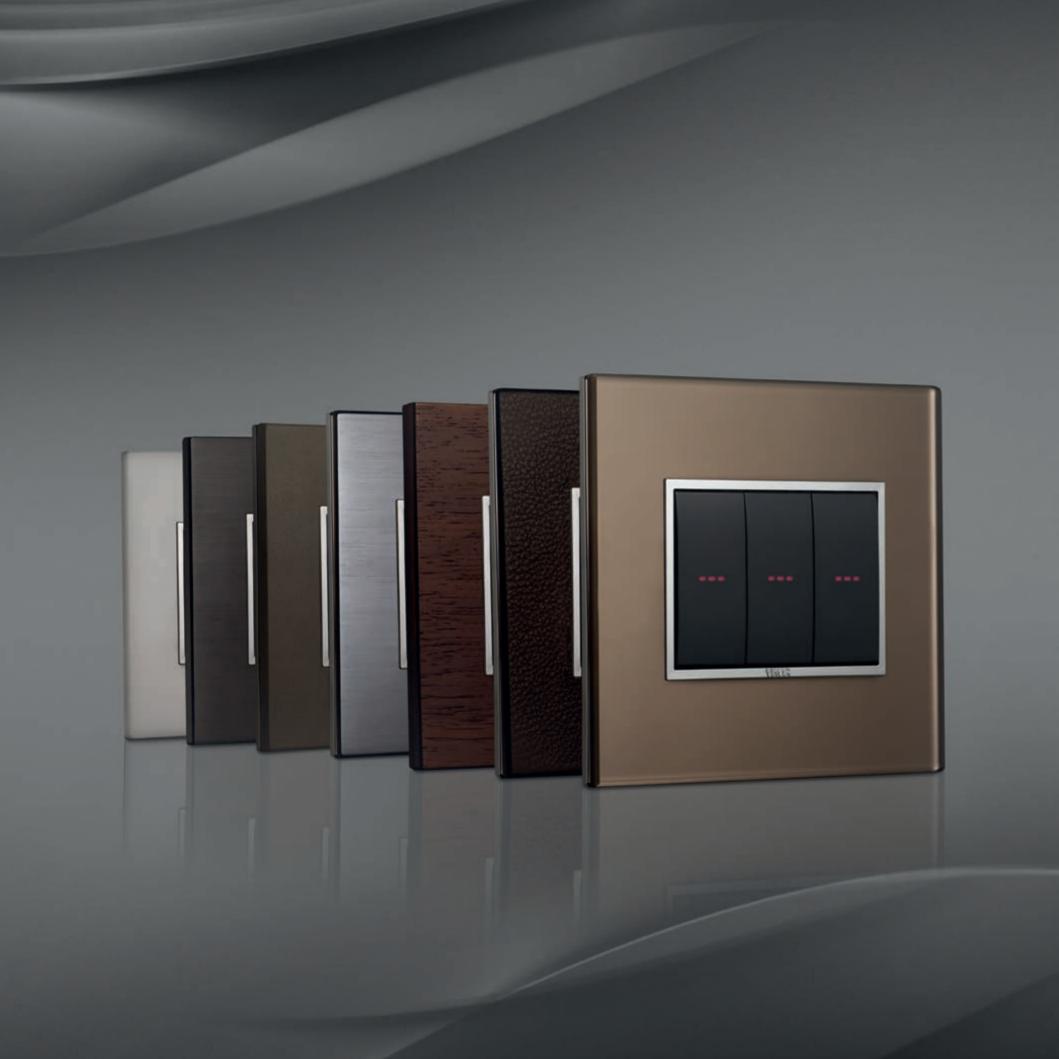

## ORIGINAL materials

Eight different approaches to being, living and expressing luxury. Eikon Evo's stylistic options take their inspiration from the latest interior design approaches, distilling their essences and interpreting them in original and personal ways through unusual combinations of materials, colours and finishes. Offering you choices on who to be and how to appear.

### LUMINOSI

#### CRYSTAL

Silver ice

Bronze mirror

Diamond white

Aqua

Pearl grey

Opal brown

Diamond black

Imbued with mysterious energy, crystal exerts a spell of purity and splendour like nothing else. Wrapped inside its luminous and delicate appearance lies unequalled vigour and strength. These are the essential features of all seven of the different treatments used on crystal.