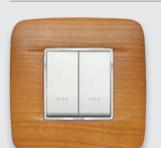

#### SOLID WOOD

Carrara white

White oak

Wengé

Natural wood projects vitality and immediately transmits a pleasurable sensation of calm and warmth. Simple natural qualities that permeate their appearance... always uniquely unrepeatable... the triple essences of solid wood.