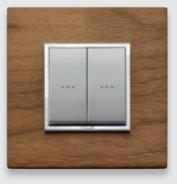

#### SOLID WOOD

Carrara white

White oak

Wengé

Natural wood projects vitality and immediately transmits a pleasurable sensation of calm and warmth. Simple natural qualities that permeate their appearance... always uniquely unrepeatable... the triple essences of solid wood.

#### SOLID WOOD - CLASSIC

African wengé

White oak

Italian walnut

American cherrywood

White oak

Italian walnut

The warmth of the best woods slips easily into modernity, being a material with a versatile temperament: three different shades both for the formal rigour of Classic and the rounded lines of Round