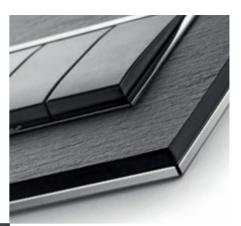

## IMPERCEPTIBLE IN PROFILE

An impeccable silhouette, lightly wafer-thin, protruding only millimetres from the wall thanks also to its axial controls. Seen in profile, Eikon Evo offers a subtly fascinating and impalpable presence, in tune with current interior design trends. An aery lighting command-point with a strangely suspended effect. The design created for Eikon Evo in aluminium, wood and Corian® creates an elusive sense of detachment from eventual imperfections in the wall, conjuring up a floating sensation that highlights the finest materials and their finishing.

## MAJESTIC Geometries

Forms designed to make their mark, dimensions with a delicate presence on the walls: Eikon Evo projects a sophisticated but confident image: a perfect synthesis of Vimar's aesthetic principles. A switch plate that exalts the quality of its materials and their finishing.

## ORIGINAL materials

Eight different approaches to being, living and expressing luxury. Eikon Evo's stylistic options take their inspiration from the latest interior design approaches, distilling their essences and interpreting them in original and personal ways through unusual combinations of materials, colours and finishes. Offering you choices on who to be and how to appear.