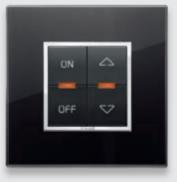

# EIKON TACTIL THE FUTURE TAKES SHAPE

## SEDUCTIVE RIGHT FROM THE FIRST TOUCH

Lightly touch the luminous glass surface and pause for an instant to admire the delicate glow of the crystal finishing. A featherlike gesture of the finger turned by elegant touch technology into a commanding control over energy.

## SENSITIVE TO YOUR PRESENCE

Eikon Tactil is home automation intelligence that reads your mind: the command proximity sensor detects your approach and, without waiting for a command, activates the device: the commands light up, waiting for your touch.

## EXQUISITE transparencies

Unrivalled purity in an astonishingly beautiful material: the crystal employed in Eikon Tactil is an unmistakable signature that exudes refinement while displaying extreme toughness. In four colour variants, to suit every style. The backlighting of the home automation system commands can also be personalised thanks to its RGB leds.