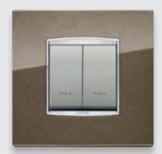

### EIKON CHROME

DAZZLING DETAILS

# RECOGNISABLE at a glance

Beauty can be transmitted from a detail. Like the smooth and shiny chrome-plated frame that surrounds Eikon Chrome's buttons and commands. A distinguishing element that provides a touch of pure class.

# PERFECT IN TWO SHAPES

Austere symmetrical lines or smoothly rounded edges? Eikon Chrome offers both possibilities through its Classic and Round design lines. Two ways of being and appearing, each with its own particular materials and finishes selected to fit the different shapes like a glove.

# ECLECTIC In materials

Its materials are multiplied by five, the colours expressing the most varied lifestyles with extraordinary precision: Eikon Chrome's versatility never loses touch with impeccable formal elegance. Thanks to the chromed frame and its innate gift for sophistication.