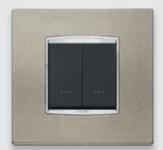

# EIKON EVO LUXURY UNVEILED

## IMPERCEPTIBLE IN PROFILE

An impeccable silhouette, lightly wafer-thin, protruding only millimetres from the wall thanks also to its axial controls. Seen in profile, Eikon Evo offers a subtly fascinating and impalpable presence, in tune with current interior design trends. An aery lighting command-point with a strangely suspended effect. The design created for Eikon Evo in aluminium, wood and Corian® creates an elusive sense of detachment from eventual imperfections in the wall, conjuring up a floating sensation that highlights the finest materials and their finishing.

## MAJESTIC Geometries

Forms designed to make their mark, dimensions with a delicate presence on the walls: Eikon Evo projects a sophisticated but confident image: a perfect synthesis of Vimar's aesthetic principles. A switch plate that exalts the quality of its materials and their finishing.

## ORIGINAL materials

Eight different approaches to being, living and expressing luxury. Eikon Evo's stylistic options take their inspiration from the latest interior design approaches, distilling their essences and interpreting them in original and personal ways through unusual combinations of materials, colours and finishes. Offering you choices on who to be and how to appear.