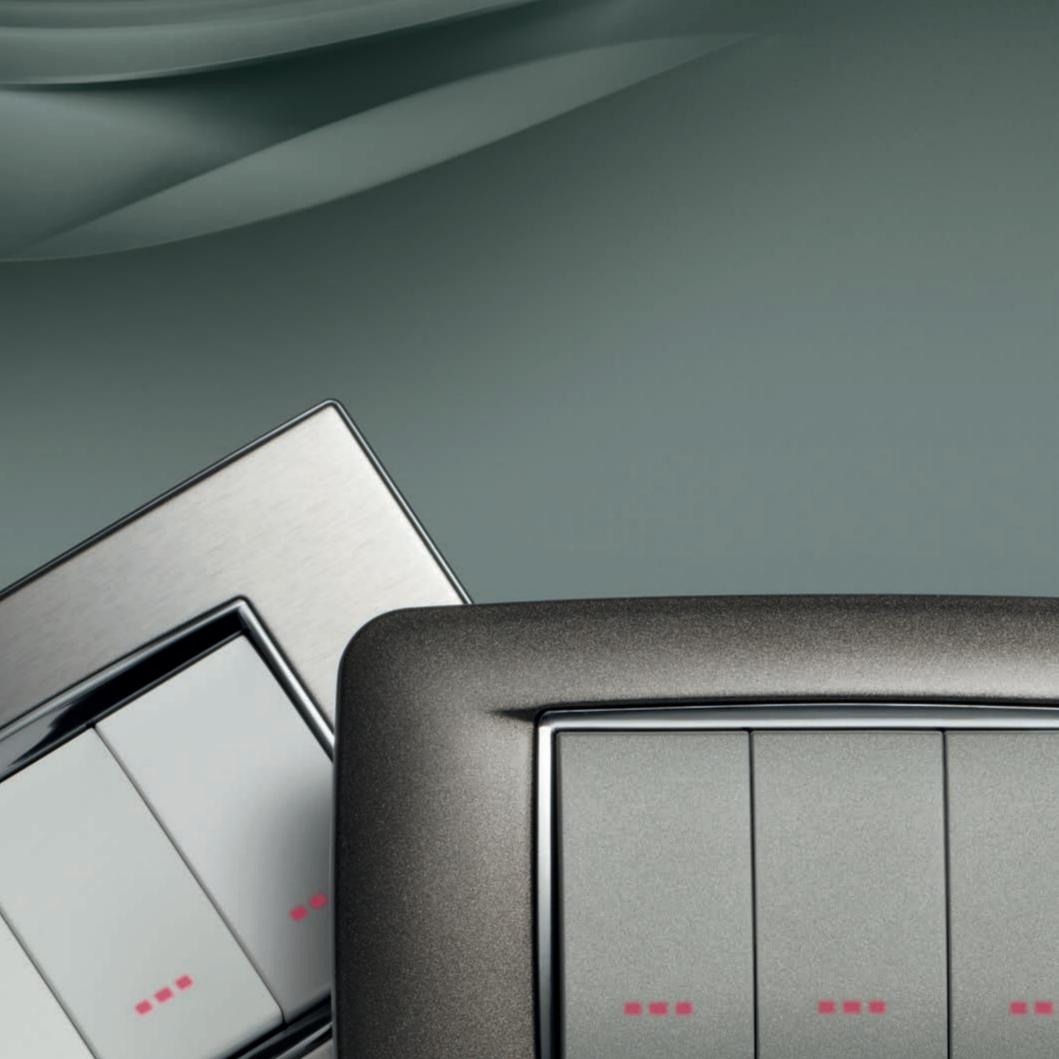

### EIKON CHROME

DAZZLING DETAILS

# ECLECTIC In materials

Its materials are multiplied by five, the colours expressing the most varied lifestyles with extraordinary precision: Eikon Chrome's versatility never loses touch with impeccable formal elegance. Thanks to the chromed frame and its innate gift for sophistication.

Seven different switch plate variants, both matt and shiny, match any style of furnishing. Nobility of character and immediacy, evoking an unmistakable feature: sheer excellence.

STAINLESS STEEL - CLASSIC