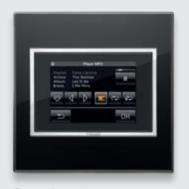

#### Sound system.

A system delivering high fidelity guaranteed by digital audio and superior quality speakers. It controls up to four different sound sources with different playback settings in each room.