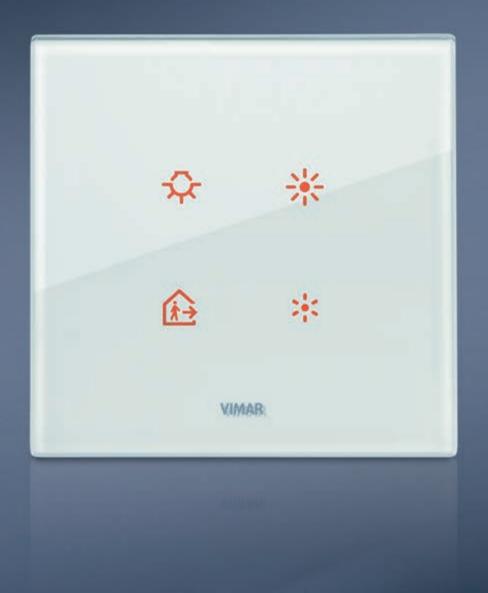

## SEDUCTIVE RIGHT FROM THE FIRST TOUCH

Lightly touch the luminous glass surface and pause for an instant to admire the delicate glow of the crystal finishing. A featherlike gesture of the finger turned by elegant touch technology into a commanding control over energy.

## SENSITIVE TO YOUR PRESENCE

Eikon Tactil is home automation intelligence that reads your mind: the command proximity sensor detects your approach and, without waiting for a command, activates the device: the commands light up, waiting for your touch.

## EXQUISITE transparencies

Unrivalled purity in an astonishingly beautiful material: the crystal employed in Eikon Tactil is an unmistakable signature that exudes refinement while displaying extreme toughness. In four colour variants, to suit every style. The backlighting of the home automation system commands can also be personalised thanks to its RGB leds.