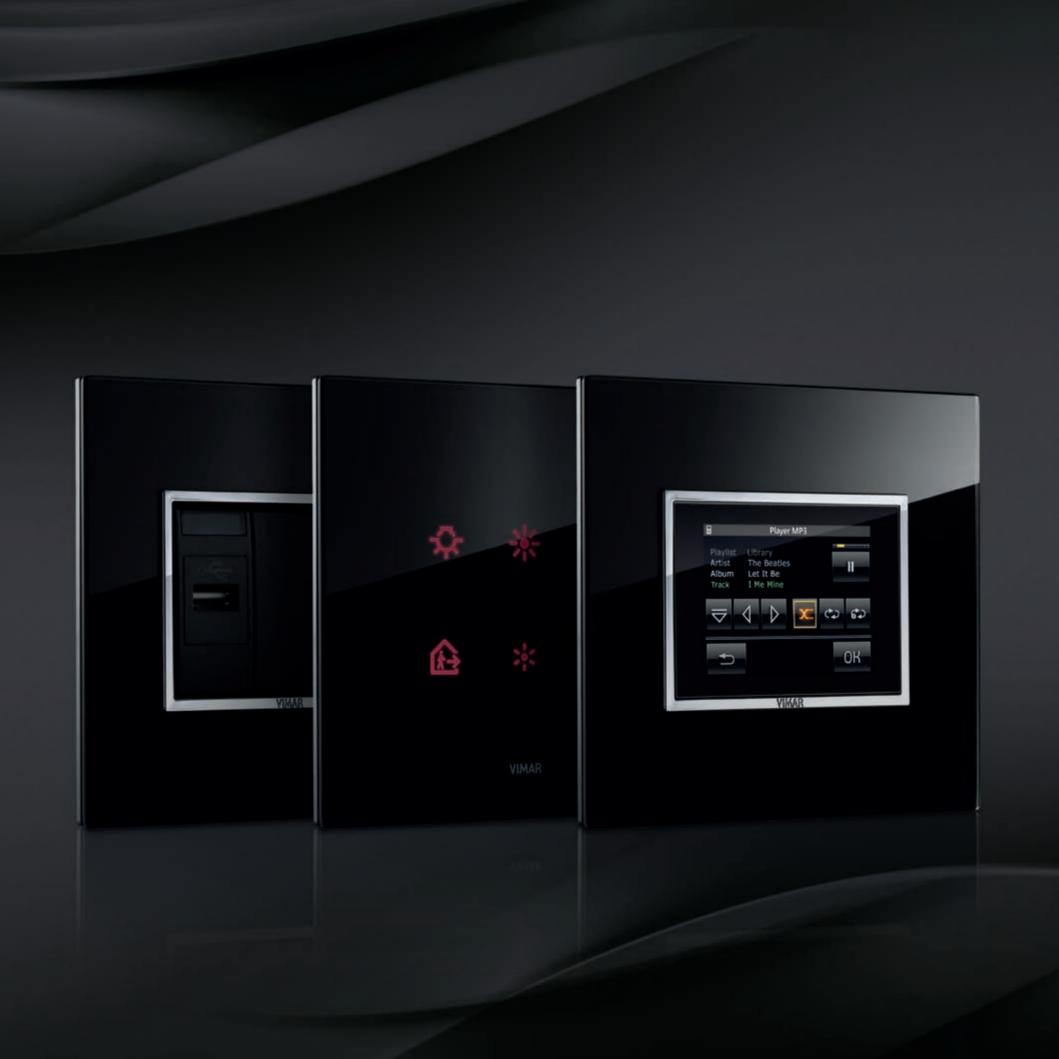

# EIKON TACTIL THE FUTURE TAKES SHAPE

## SEDUCTIVE RIGHT FROM THE FIRST TOUCH

Lightly touch the luminous glass surface and pause for an instant to admire the delicate glow of the crystal finishing. A featherlike gesture of the finger turned by elegant touch technology into a commanding control over energy.

## SENSITIVE TO YOUR PRESENCE

Eikon Tactil is home automation intelligence that reads your mind: the command proximity sensor detects your approach and, without waiting for a command, activates the device: the commands light up, waiting for your touch.

## EXQUISITE transparencies

Unrivalled purity in an astonishingly beautiful material: the crystal employed in Eikon Tactil is an unmistakable signature that exudes refinement while displaying extreme toughness. In four colour variants, to suit every style. The backlighting of the home automation system commands can also be personalised thanks to its RGB leds.