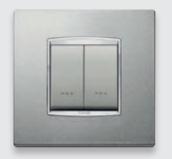

# EIKON TOTAL LOOK HARMONY IN COORDINATING COLOURS

# SIMPLICITY in colouring

Delicately luminous in white, elegantly refined in anthracite grey, technologically modern in Next silver: Eikon Total Look evokes absolute beauty through just three colours. Buttons and controls perfectly match the colours of the switch plates and the frame around them, proclaiming a monochrome vision.

Two kinds of shape, dual personalities: Eikon Total Look Classic asserts itself with sharp clear lines, while Eikon Total Look Round reveals a milder attitude, sinuous and smooth. To let you choose the design that brings out the best in your interior styling.