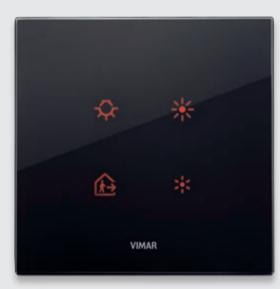

## SENSITIVE TO YOUR PRESENCE

Eikon Tactil is home automation intelligence that reads your mind: the command proximity sensor detects your approach and, without waiting for a command, activates the device: the commands light up, waiting for your touch.

## EXQUISITE transparencies

Unrivalled purity in an astonishingly beautiful material: the crystal employed in Eikon Tactil is an unmistakable signature that exudes refinement while displaying extreme toughness. In four colour variants, to suit every style. The backlighting of the home automation system commands can also be personalised thanks to its RGB leds.

#### LUMINOSI

CRIYTAL

Diamond black<sup>1</sup>

Diamond white<sup>1</sup>

A discreet and timeless allure plus a nonchalant elegance that effortlessly adapts to every context. In seductive hues housing perfect technologies.