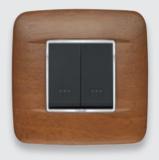

#### SOLID WOOD - CLASSIC

African wengé

White oak

Italian walnut

American cherrywood

White oak

Italian walnut

The warmth of the best woods slips easily into modernity, being a material with a versatile temperament: three different shades both for the formal rigour of Classic and the rounded lines of Round