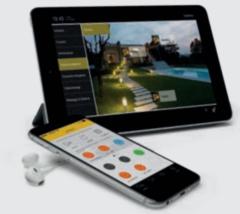

# SPECTACULAR FROM ANY POINT OF VIEW

The technological functions are superior even in terms of visual quality: the multimedia video 10" touchscreen shows you what's going on inside and outside the house in HD images and coordinated and personalised graphics. And thanks to internet interfacing, it's possible to exercise remote control via smartphone, PC or tablet. So you can keep an eye on your home even when you're not there.

#### Remote control.

The entire home automation system can be controlled over the internet using a PC or mobile, or a smartphone or tablet of the latest generation.

**Local control.** All functions incorporated into the dwelling can also be controlled locally by way of numerous devices that will allow personalization of each single room according to the needs of the moment.