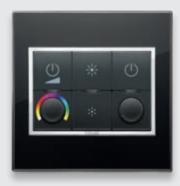

### EIKON CHROME

DAZZLING DETAILS

# RECOGNISABLE at a glance

Beauty can be transmitted from a detail. Like the smooth and shiny chrome-plated frame that surrounds Eikon Chrome's buttons and commands. A distinguishing element that provides a touch of pure class.

# PERFECT IN TWO SHAPES

Austere symmetrical lines or smoothly rounded edges? Eikon Chrome offers both possibilities through its Classic and Round design lines. Two ways of being and appearing, each with its own particular materials and finishes selected to fit the different shapes like a glove.

# ECLECTIC In materials

Its materials are multiplied by five, the colours expressing the most varied lifestyles with extraordinary precision: Eikon Chrome's versatility never loses touch with impeccable formal elegance. Thanks to the chromed frame and its innate gift for sophistication.