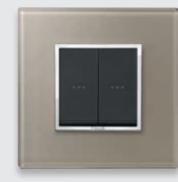

# EIKON TACTIL THE FUTURE TAKES SHAPE

## SEDUCTIVE RIGHT FROM THE FIRST TOUCH

Lightly touch the luminous glass surface and pause for an instant to admire the delicate glow of the crystal finishing. A featherlike gesture of the finger turned by elegant touch technology into a commanding control over energy.

## SENSITIVE TO YOUR PRESENCE

Eikon Tactil is home automation intelligence that reads your mind: the command proximity sensor detects your approach and, without waiting for a command, activates the device: the commands light up, waiting for your touch.

## EXQUISITE transparencies

Unrivalled purity in an astonishingly beautiful material: the crystal employed in Eikon Tactil is an unmistakable signature that exudes refinement while displaying extreme toughness. In four colour variants, to suit every style. The backlighting of the home automation system commands can also be personalised thanks to its RGB leds.