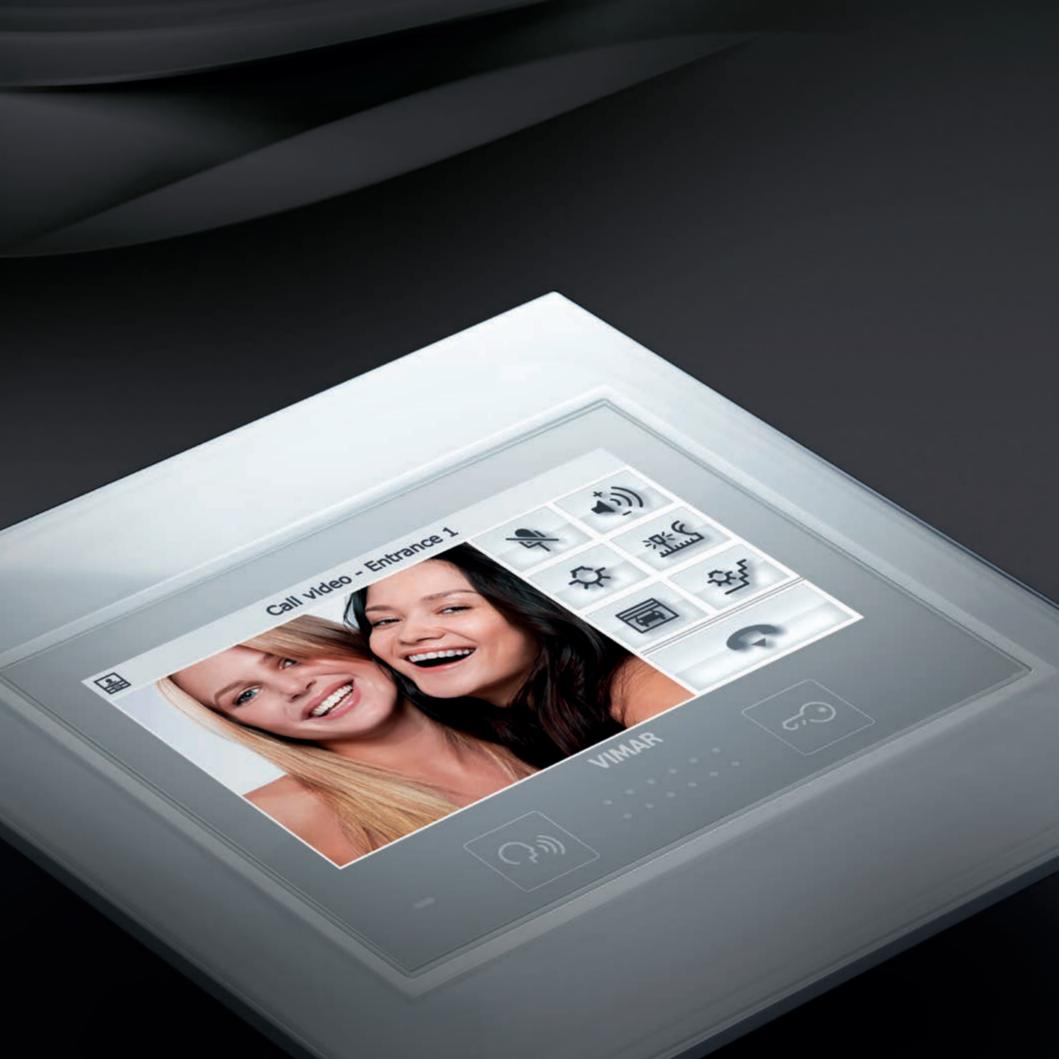

# PRECISE COMMUNICATIONS

Technology means this as well: a 4.3" wide touchscreen video entryphone offering you complete command of all your entryphone and home automation functions. To ensure a perfect reception right from arrival.

#### Video door entry system.

A wide range of entrance panels and video entryphones allows to check who is calling at the door and you keep in touch with the outdoor of your home.