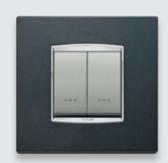

### EIKON CHROME

DAZZLING DETAILS

# RECOGNISABLE at a glance

Beauty can be transmitted from a detail. Like the smooth and shiny chrome-plated frame that surrounds Eikon Chrome's buttons and commands. A distinguishing element that provides a touch of pure class.

# PERFECT IN TWO SHAPES

Austere symmetrical lines or smoothly rounded edges? Eikon Chrome offers both possibilities through its Classic and Round design lines. Two ways of being and appearing, each with its own particular materials and finishes selected to fit the different shapes like a glove.

# ECLECTIC In materials

Its materials are multiplied by five, the colours expressing the most varied lifestyles with extraordinary precision: Eikon Chrome's versatility never loses touch with impeccable formal elegance. Thanks to the chromed frame and its innate gift for sophistication.