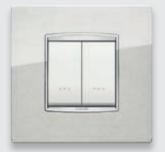

# EIKON TOTAL LOOK HARMONY IN COORDINATING COLOURS

# SIMPLICITY in colouring

Delicately luminous in white, elegantly refined in anthracite grey, technologically modern in Next silver: Eikon Total Look evokes absolute beauty through just three colours. Buttons and controls perfectly match the colours of the switch plates and the frame around them, proclaiming a monochrome vision.

Two kinds of shape, dual personalities: Eikon Total Look Classic asserts itself with sharp clear lines, while Eikon Total Look Round reveals a milder attitude, sinuous and smooth. To let you choose the design that brings out the best in your interior styling.