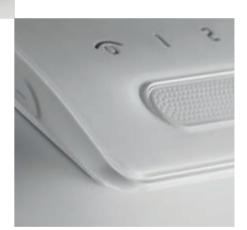

# SIMPLICITY in colouring

Delicately luminous in white, elegantly refined in anthracite grey, technologically modern in Next silver: Eikon Total Look evokes absolute beauty through just three colours. Buttons and controls perfectly match the colours of the switch plates and the frame around them, proclaiming a monochrome vision.

# UNEQUIVOCAL Materials

Metal is both a functional and aesthetic choice, in a line where buttons and switch plates cohabit in perfect colour harmony. In white, anthracite grey and Next silver, luminosity becomes a kind of matter.

### BRIGHT

VARNISHED METAL - CLASSIC

Matt anthracite

Arctic white

Matt silver

White for purity, anthracite grey for modernity, silver for allure. And again, clear sharp lines or soft curves. Whatever the context, Eikon Total Look contributes to any space with its discreet and decisive present-day presence.