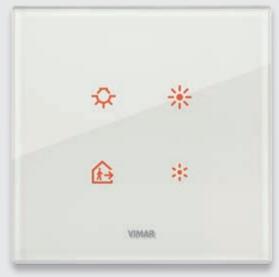

## SENSITIVE TO YOUR PRESENCE

Eikon Tactil is home automation intelligence that reads your mind: the command proximity sensor detects your approach and, without waiting for a command, activates the device: the commands light up, waiting for your touch.

## EXQUISITE transparencies

Unrivalled purity in an astonishingly beautiful material: the crystal employed in Eikon Tactil is an unmistakable signature that exudes refinement while displaying extreme toughness. In four colour variants, to suit every style. The backlighting of the home automation system commands can also be personalised thanks to its RGB leds.

#### LUMINOSI

CRIYTAL

Diamond black<sup>1</sup>

Diamond white<sup>1</sup>

A discreet and timeless allure plus a nonchalant elegance that effortlessly adapts to every context. In seductive hues housing perfect technologies.