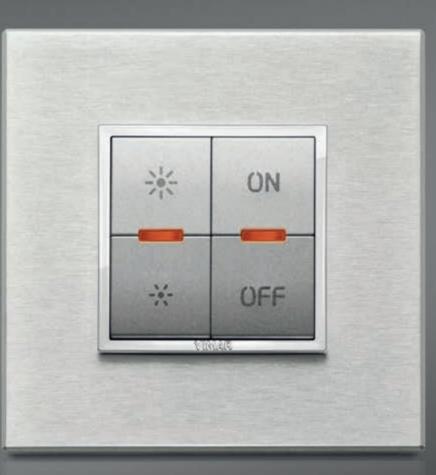

## SEDUCTIVE RIGHT FROM THE FIRST TOUCH

Lightly touch the luminous glass surface and pause for an instant to admire the delicate glow of the crystal finishing. A featherlike gesture of the finger turned by elegant touch technology into a commanding control over energy.

## SENSITIVE TO YOUR PRESENCE

Eikon Tactil is home automation intelligence that reads your mind: the command proximity sensor detects your approach and, without waiting for a command, activates the device: the commands light up, waiting for your touch.

## EXQUISITE transparencies

Unrivalled purity in an astonishingly beautiful material: the crystal employed in Eikon Tactil is an unmistakable signature that exudes refinement while displaying extreme toughness. In four colour variants, to suit every style. The backlighting of the home automation system commands can also be personalised thanks to its RGB leds.