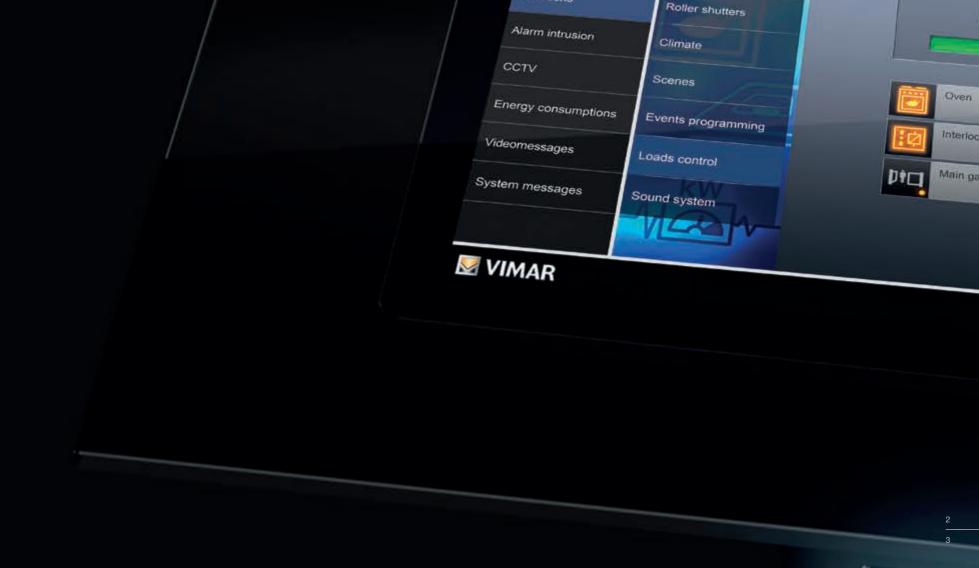

# SPECTACULAR FROM ANY POINT OF VIEW

The technological functions are superior even in terms of visual quality: the multimedia video 10" touchscreen shows you what's going on inside and outside the house in HD images and coordinated and personalised graphics. And thanks to internet interfacing, it's possible to exercise remote control via smartphone, PC or tablet. So you can keep an eye on your home even when you're not there.

#### **Global monitoring.**

Total supervision of all functions: climate, video door entry, lighting, sound system, automation, access control, burglar alarm, CCTV.