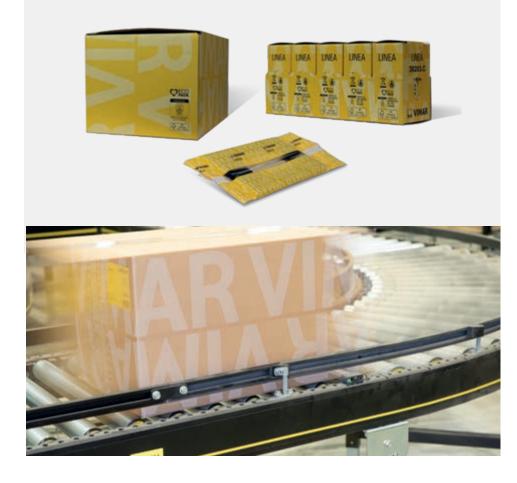

#### Eco-packaging

All Linea packaging is fully recyclable. Product cases, enclosures and boxes are made of recycled cardboard or card, printed with water-based ink. The paper used is FSC certified, which guarantees it is sourced from responsibly managed forests.