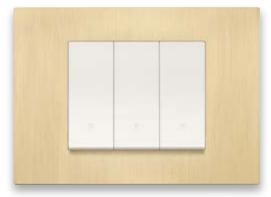

#### PVD metals.

Zinc-titanium cover plates for high environmental performance PVD finishes

Brushed gold

Satin finish stainless steel

Metal