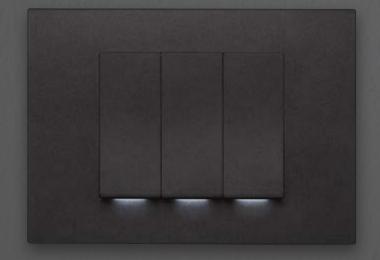

## Lighting with vertical light beam.

The control with a patented vertical light beam creates a soft glow on the surface of the cover plate: the result is a discrete yet distinctive effect on the wall.

Elegantly curved controls that are always aligned.

| 1.                                                             | 2.                               | 3.                            | 4.                                |
|----------------------------------------------------------------|----------------------------------|-------------------------------|-----------------------------------|
| Exclusive shape with a gentle, minimally protruding curvature. | Once activated, the control      | Maximum user-friendliness,    | Two different lighting            |
|                                                                | resumes its original position,   | thanks to the 53 mm size      | possibilities: the stylish square |
|                                                                | guaranteeing perfect             | of the control and its slight | or a vertical beam of light in    |
|                                                                | alignment at all times thanks to | protrusion.                   | the dedicated button.             |