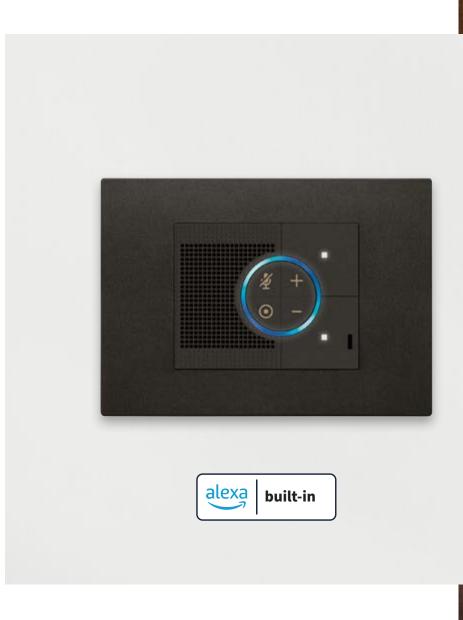

### The home simply becomes smart.

Everything is under control via app or voice.

Thanks to the **View Wireless** system, you can control and even remote manage lights, roller shutters, the temperature in every room, accesses and energy consumption too. Greater comfort, efficiency and safety within the home and outside it too.