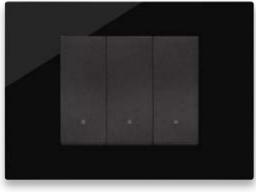

## Shades of white to warm up the ambiance.

Finishes with pure and understated elegance.

Bianco Total Look

White Reflex Glass effect

Silver Painted technopolymer

Brushed gold PVD metal

## Black for bold details.

Shades the bring out the modern, high-tech component.

Black Total Look

Black Reflex Glass effect

Metal Painted technopolymer

Satin finish stainless steel
PVD metal