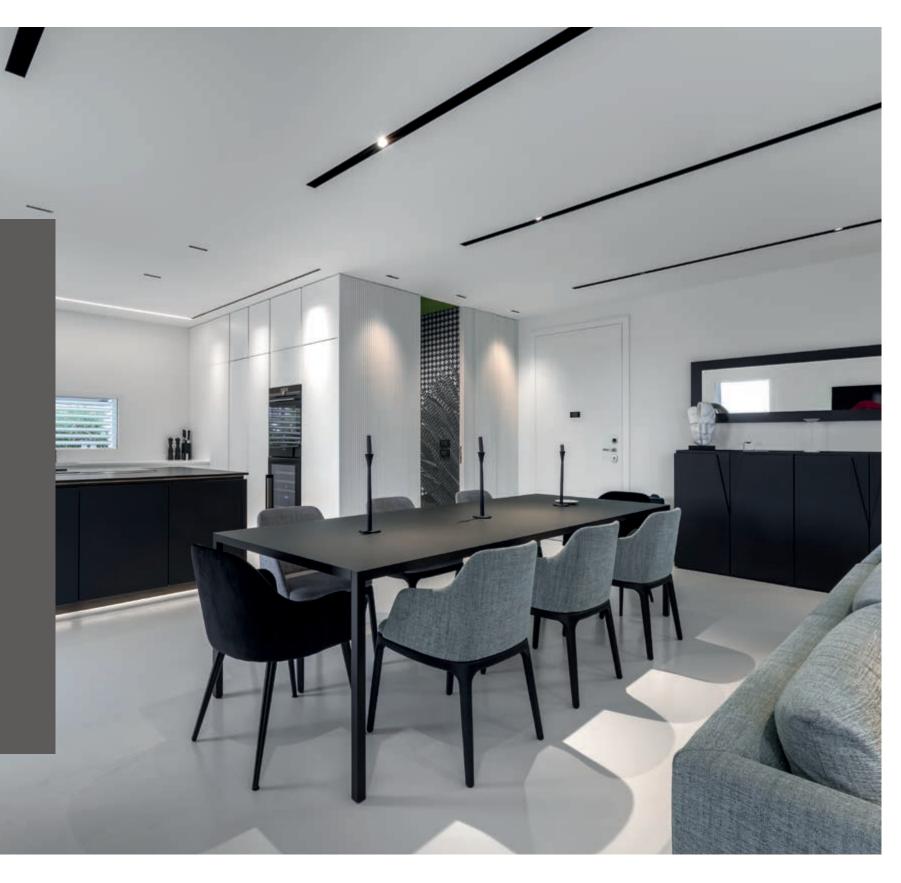

## Impeccable coordination for an identity that stands out every time.

Understated and contemporary design and the pursuit of natural appeal have been interpreted by the neutral colour shades, which are growing in popularity in modern homes, creating welcoming atmospheres and easily accommodating various styles.

Pure, bright white brings to mind simple, open spaces; canvas is a warm and natural hue while black draws its inspiration from mineral materials, for settings with a bold personality.

Canvas