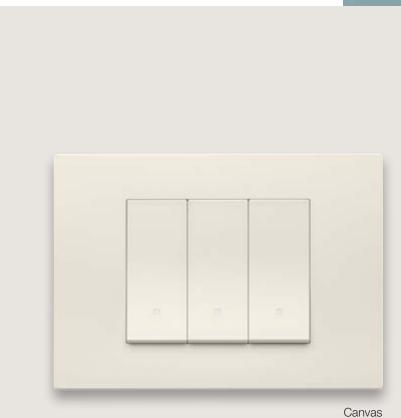

## The natural appeal of canvas for trendy settings.

Delicate and understated hues.

Total Look

Canvas Reflex Glass effect

Clay Painted technopolymer

Bronze PVD metal