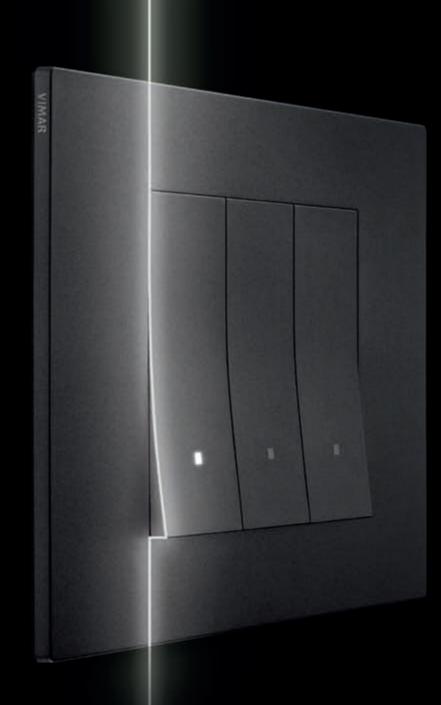

## Lighting with vertical light beam.

The control with a patented vertical light beam creates a soft glow on the surface of the cover plate: the result is a discrete yet distinctive effect on the wall.