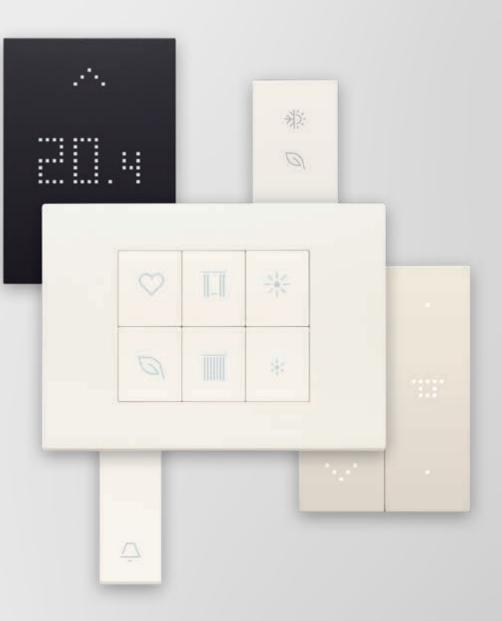

## Attention to detail, impeccable finish and state-of-the-art technology.

Linea with XT platform ensures impeccable matching styling by incorporating all the desired functions into the interior design, for any domestic taste.

## Flat, perfectly matching design.

One unique style for all functions.

Painstaking pursuit of absolute flatness between all the elements of the lighting device and between different lighting devices. We have flattened what wasn't flat before: universal flush-fitting socket outlets with a patented recessed anti-jamming mechanism which guarantees functionality at every use and for every type of plug. Impeccable operation! Linea and XT platform with control device and socket outlet device: perfectly matching all functions.

## Impeccable coordination for an identity that stands out every time.

Understated and contemporary design and the pursuit of natural appeal have been interpreted by the neutral colour shades, which are growing in popularity in modern homes, creating welcoming atmospheres and easily accommodating various styles.