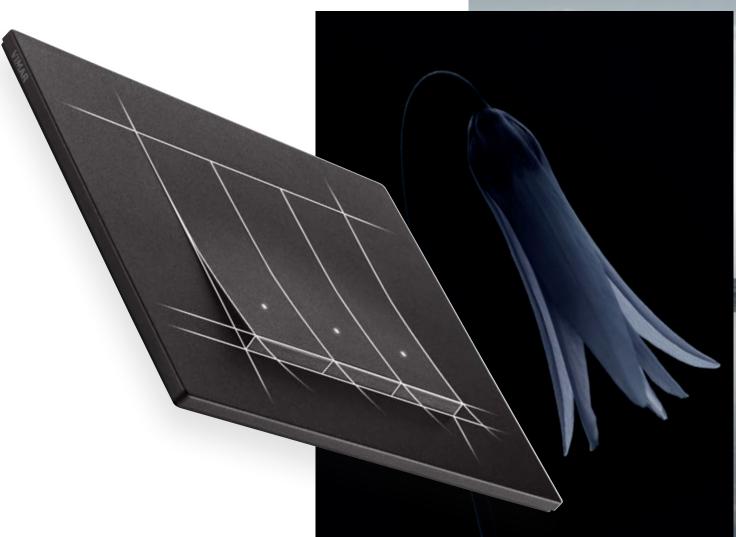

## The research for absolute planarity: slim thickness and flat surface.

### Sophisticated design.

Painstaking research and in-depth studies into design have given rise to a perfectly flat surface.

### The unique shape of the aligned control.

Starting with a sophisticated planarity, the gently curved profile of the control creates a light protrusion, making it easy to find with your fingers.