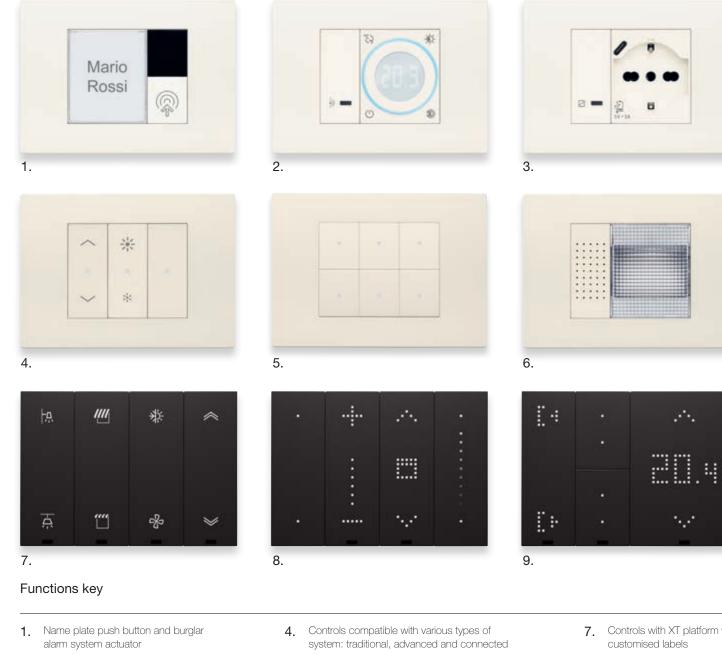

## Multiple functions thanks to Linea and the XT platform.

Over 200 functions to design a complete system with the utmost ease.

5. Home automation controls

6. Ringtone/buzzer with patent and auxiliary

controllable step marker lamp

emergency removable hand lamp and

- 2. Radar sensor and smart dial thermostat
- 3. IoT connected actuator and universal socket outlet with type C USB

7. Controls with XT platform with

0 0 or

1

- **8.** Controls with XT platform with dynamic LED matrix
- 9. Thermostat and control with XT platform