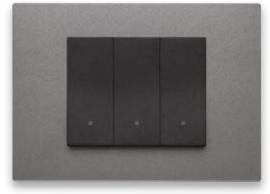

## A range of carefully selected finishes.

Linea offers a range of cover plates designed to add value to any environment with a discrete style, paying particular attention to the choice of materials, including zinc-titanium alloy cover plates to obtain PVD finishes, with prestigious, eco-sustainable metallic effects.

#### PVD metals.

Zinc-titanium cover plates for high environmental performance PVD finishes

Brushed gold

Satin finish stainless steel

Metal