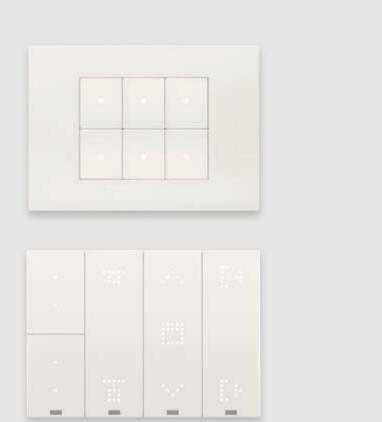

### The XT platform, home automation naturally.

The transformation of the home automation system functions is easy and scalable over time in one simple move. Choosing between the different types of available controls with the XT platform, the 1-way switch can easily be composed and configured, ready for any requirement.

**Basic control** 1 roller shutter, 2 lights Advanced control

 1 dimmer, 1 roller shutter,

 6 lights with proximity sensor

**2-scenario control** 2 in/out scenarios, 4 lights, thermostat, with proximity sensor