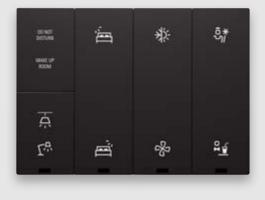

### Highly versatile modular system.

Extremely flexible installation, also perfect for application in the hospitality industry and offices.

#### Functions key

- Control for 2-module mounting box, between 1 and 12 programmable functions
- Control for 3-module mounting box, between 1 and 16 programmable functions
- **3.** Controls for 4-module mounting box, between 1 and 20 programmable functions
- 4. Room status signalling unit and bell
- 5. DND/Make Up Room switch and transponder pocket
- 6. Auxiliary emergency and controllable step marker lamp, temperature probe and IR detector
- Access point, Bpresa socket outlet, USB A+C TV socket outlets with 2 outputs, HDMI and RJ45
- 30 W USB socket outlet and universal flush-fitting socket outlet on table mounting box with adjustable height