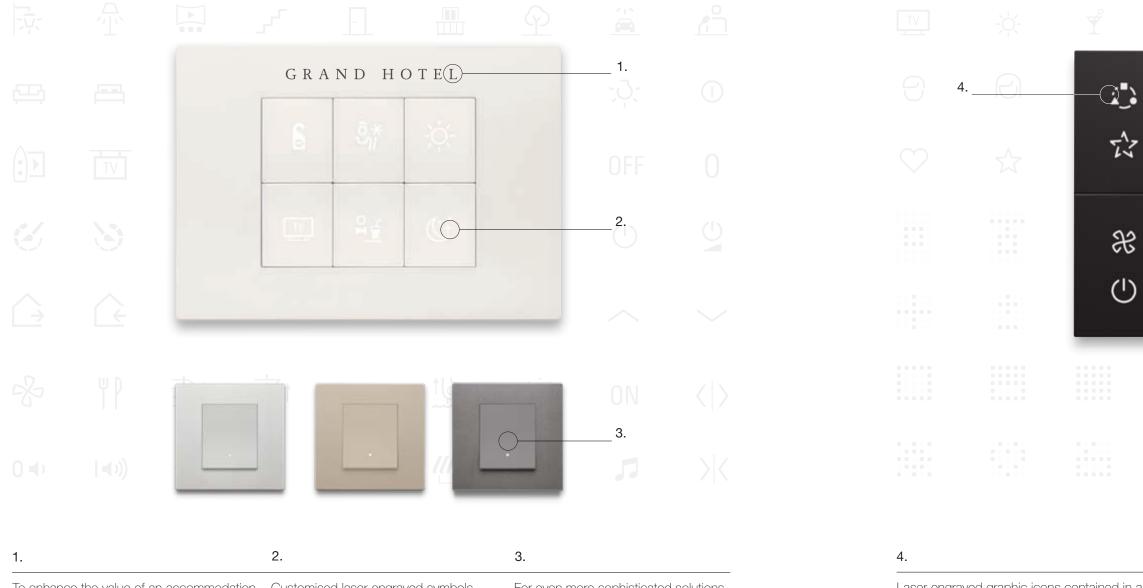

### Attention to detail to give rise to bespoke projects.

Highly customisable controls to enhance the value of the project identity. An extensive range of symbols are available, to offer you the chance to customise environments and enhance the value of the facility's identity, whatever the facility.

To enhance the value of an accommodation facility's identity, the cover plates can be engraved with the customer's own logo; laser technology ensures the symbols are clear and accurate.

Customised laser-engraved symbols, text and pictograms. Each customisation is reproduced in detail for lasting results and a further enhanced user experience.

For even more sophisticated solutions, controls and functions can be painted in the same colour as the painted technopolymer cover plates: silver, clay and metal - for the total look effect. Laser-engraved graphic icons contained in a comprehensive and broad library of symbols, which allow you to identify the desired function.