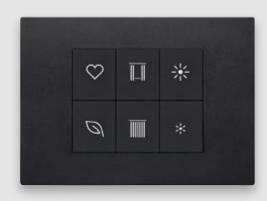

Elegantly curved controls that are always aligned.

| 1.                                                             | 2.                               | 3.                            | 4.                                |
|----------------------------------------------------------------|----------------------------------|-------------------------------|-----------------------------------|
| Exclusive shape with a gentle, minimally protruding curvature. | Once activated, the control      | Maximum user-friendliness,    | Two different lighting            |
|                                                                | resumes its original position,   | thanks to the 53 mm size      | possibilities: the stylish square |
|                                                                | guaranteeing perfect             | of the control and its slight | or a vertical beam of light in    |
|                                                                | alignment at all times thanks to | protrusion.                   | the dedicated button.             |

patented In-line technology.

LINEA

Perfect planarity and precise operation of axial controls.

| 1.                         | 2.                     | 3.                              | 4.                             |  |
|----------------------------|------------------------|---------------------------------|--------------------------------|--|
| Absolute planarity effect: | Generously-sized       | Control with patented           | Sophisticated light details.   |  |
| the control remains        | 53 mm button which can | mechanism which stands out      | In the axial control, the      |  |
| perfectly aligned with     | be operated across the | for its kinematic precision and | distinctive illuminated mark   |  |
| the surface of the cover   | entire surface.        | requires minimal pressure to    | identifies its function in the |  |