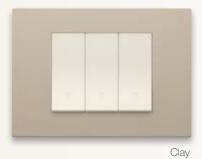

## The natural appeal of canvas for trendy settings.

Delicate and understated hues.

Total Look

Canvas Reflex Glass effect

Clay Painted technopolymer

Bronze PVD metal