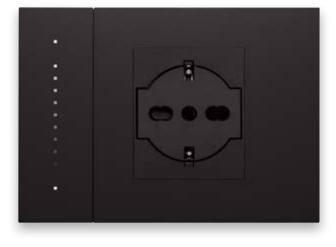

### Perfect results in any interior design.

Understated, flat design from the lighting device to the socket outlet, which thus feature perfectly matching styling to blend in seamlessly with any setting.

## Flat, perfectly matching design.

One unique style for all functions.

Painstaking pursuit of absolute flatness between all the elements of the lighting device and between different lighting devices. We have flattened what wasn't flat before: universal flush-fitting socket outlets with a patented recessed anti-jamming mechanism which guarantees functionality at every use and for every type of plug. Impeccable operation! Linea and XT platform with control device and socket outlet device: perfectly matching all functions.