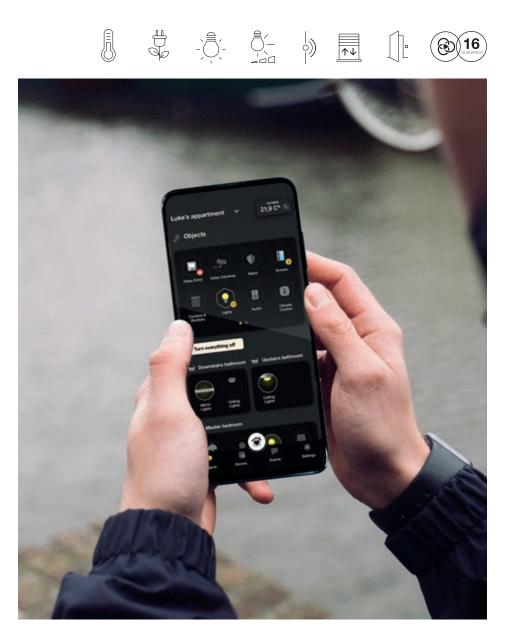

# Living in a perfectly connected and integrated world.

With smart systems, home automation systems and over 200 functions to meet the needs for comfort, energy efficiency and safety of contemporary life.

### The home simply becomes smart.

Everything is under control via app or voice.

Thanks to the **View Wireless** system, you can control and even remote manage lights, roller shutters, the temperature in every room, accesses and energy consumption too. Greater comfort, efficiency and safety within the home and outside it too.

**The connected wiring system** is the ideal solution for refurbishments, to boost the functions of an existing system or in the event of a new system installation. Update spaces simply, no work required. The connected home improves life for its inhabitants.