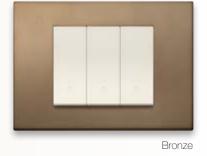

## The natural appeal of canvas for trendy settings.

Delicate and understated hues.

Total Look

Canvas Reflex Glass effect

Clay Painted technopolymer

Bronze PVD metal