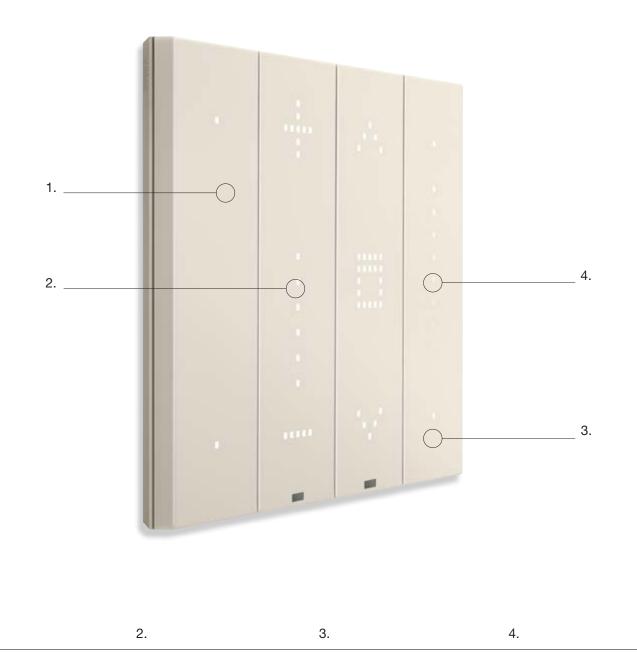

Elegantly curved controls that are always aligned.

| 1.                                                             | 2.                               | 3.                            | 4.                                |
|----------------------------------------------------------------|----------------------------------|-------------------------------|-----------------------------------|
| Exclusive shape with a gentle, minimally protruding curvature. | Once activated, the control      | Maximum user-friendliness,    | Two different lighting            |
|                                                                | resumes its original position,   | thanks to the 53 mm size      | possibilities: the stylish square |
|                                                                | guaranteeing perfect             | of the control and its slight | or a vertical beam of light in    |
|                                                                | alignment at all times thanks to | protrusion.                   | the dedicated button.             |

patented In-line technology.

LINEA

Perfect planarity and precise operation of axial controls.

| 1.                         | 2.                     | 3.                              | 4.                             |  |
|----------------------------|------------------------|---------------------------------|--------------------------------|--|
| Absolute planarity effect: | Generously-sized       | Control with patented           | Sophisticated light details.   |  |
| the control remains        | 53 mm button which can | mechanism which stands out      | In the axial control, the      |  |
| perfectly aligned with     | be operated across the | for its kinematic precision and | distinctive illuminated mark   |  |
| the surface of the cover   | entire surface.        | requires minimal pressure to    | identifies its function in the |  |

be activated.

dark.

20

plate.

The XT platform: user-friendly, expandable and dynamic.

Innovative styling with controls across the entire surface and activation with micro-switch with flawless feedback; understated, flat design and extremely user-friendly. Extensive scalability and expandability of controls. You can move the front to other control devices in one simple move, without having to adjust any wiring. Controls with proximity sensor: they are activated when tapped, providing a gentle confirmation feedback.