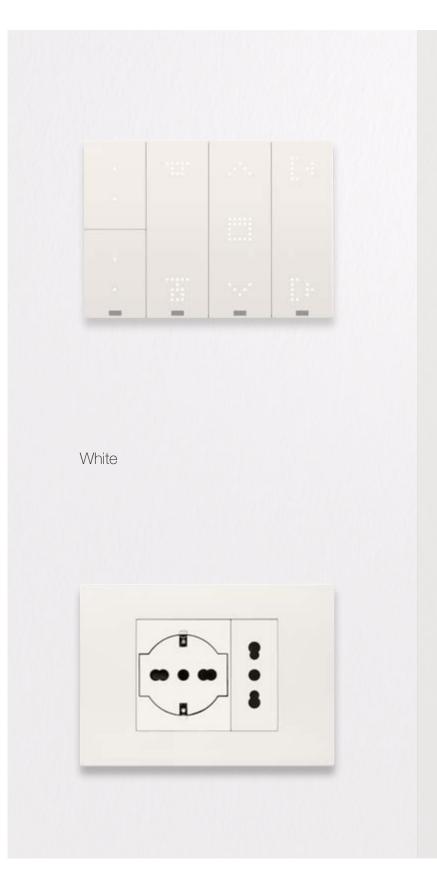

## Impeccable coordination for an identity that stands out every time.

Understated and contemporary design and the pursuit of natural appeal have been interpreted by the neutral colour shades, which are growing in popularity in modern homes, creating welcoming atmospheres and easily accommodating various styles.

Pure, bright white brings to mind simple, open spaces; canvas is a warm and natural hue while black draws its inspiration from mineral materials, for settings with a bold personality.

Canvas

## Shades of white to warm up the ambiance.

Finishes with pure and understated elegance.

Bianco Total Look

White Reflex Glass effect

Silver Painted technopolymer

Brushed gold PVD metal