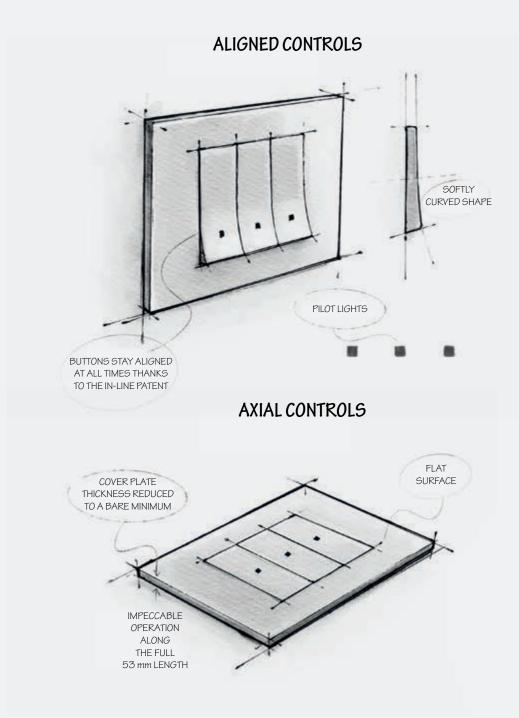

### The unique shape of the aligned control.

Starting with a sophisticated planarity, the gently curved profile of the control creates a light protrusion, making it easy to find with your fingers.

### Controls that are always aligned.

Once activated, the control resumes its original position, guaranteeing perfect alignment at all times thanks to our patented In-line technology.

### Perfectly flat surface of the axial control.

Large control surface thanks to the increased height of the button and the possibility of pressing any part of the surface. Precise and silent kinematic mechanism.

### Slim profile.

New patented reduced-depth controls make Linea extremely slimline. The unprecedented ergonomic shapes make it slender and lightweight, perfect on any wall.

Elegantly curved controls that are always aligned.

| 1.                                                             | 2.                               | 3.                            | 4.                                |
|----------------------------------------------------------------|----------------------------------|-------------------------------|-----------------------------------|
| Exclusive shape with a gentle, minimally protruding curvature. | Once activated, the control      | Maximum user-friendliness,    | Two different lighting            |
|                                                                | resumes its original position,   | thanks to the 53 mm size      | possibilities: the stylish square |
|                                                                | guaranteeing perfect             | of the control and its slight | or a vertical beam of light in    |
|                                                                | alignment at all times thanks to | protrusion.                   | the dedicated button.             |

patented In-line technology.

LINEA

Perfect planarity and precise operation of axial controls.

| 1.                         | 2.                     | 3.                              | 4.                             |  |
|----------------------------|------------------------|---------------------------------|--------------------------------|--|
| Absolute planarity effect: | Generously-sized       | Control with patented           | Sophisticated light details.   |  |
| the control remains        | 53 mm button which can | mechanism which stands out      | In the axial control, the      |  |
| perfectly aligned with     | be operated across the | for its kinematic precision and | distinctive illuminated mark   |  |
| the surface of the cover   | entire surface.        | requires minimal pressure to    | identifies its function in the |  |

be activated.

dark.

20

plate.

The XT platform: user-friendly, expandable and dynamic.

Innovative styling with controls across the entire surface and activation with micro-switch with flawless feedback; understated, flat design and extremely user-friendly. Extensive scalability and expandability of controls. You can move the front to other control devices in one simple move, without having to adjust any wiring. Controls with proximity sensor: they are activated when tapped, providing a gentle confirmation feedback.