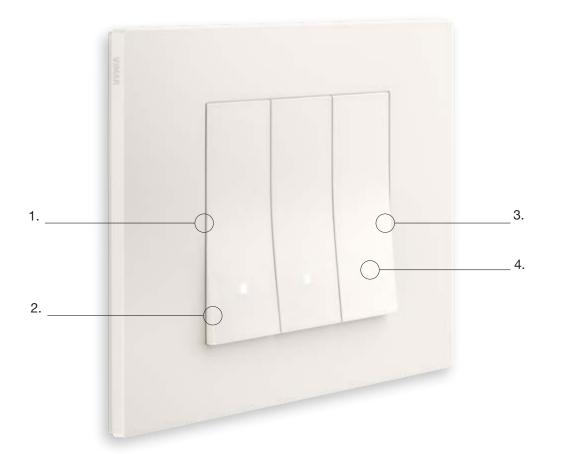

Elegantly curved controls that are always aligned.

| 1.                                                             | 2.                               | 3.                            | 4.                                |
|----------------------------------------------------------------|----------------------------------|-------------------------------|-----------------------------------|
| Exclusive shape with a gentle, minimally protruding curvature. | Once activated, the control      | Maximum user-friendliness,    | Two different lighting            |
|                                                                | resumes its original position,   | thanks to the 53 mm size      | possibilities: the stylish square |
|                                                                | guaranteeing perfect             | of the control and its slight | or a vertical beam of light in    |
|                                                                | alignment at all times thanks to | protrusion.                   | the dedicated button.             |