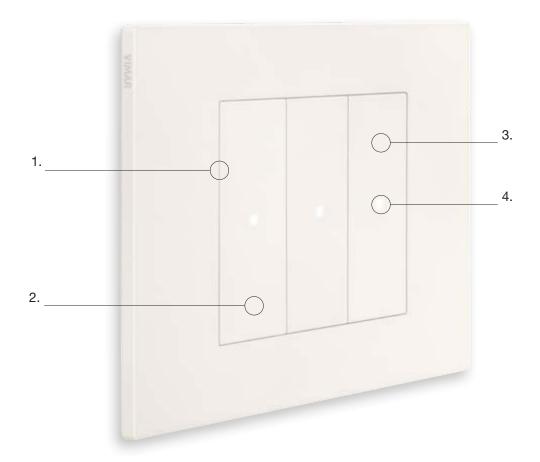

patented In-line technology.

LINEA

Perfect planarity and precise operation of axial controls.

| 1.                         | 2.                     | 3.                              | 4.                             |  |
|----------------------------|------------------------|---------------------------------|--------------------------------|--|
| Absolute planarity effect: | Generously-sized       | Control with patented           | Sophisticated light details.   |  |
| the control remains        | 53 mm button which can | mechanism which stands out      | In the axial control, the      |  |
| perfectly aligned with     | be operated across the | for its kinematic precision and | distinctive illuminated mark   |  |
| the surface of the cover   | entire surface.        | requires minimal pressure to    | identifies its function in the |  |

be activated.

dark.

20

plate.

The XT platform: user-friendly, expandable and dynamic.

Innovative styling with controls across the entire surface and activation with micro-switch with flawless feedback; understated, flat design and extremely user-friendly. Extensive scalability and expandability of controls. You can move the front to other control devices in one simple move, without having to adjust any wiring. Controls with proximity sensor: they are activated when tapped, providing a gentle confirmation feedback.