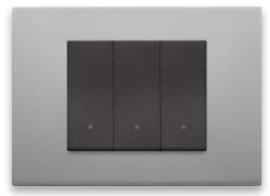

## Linea. The design of a perfect Line.

A new series featuring an unprecedented and elegant design, which brings together the understated allure of sophisticated styling with state-of-the-art technology.

# Essential and intuitive.

With Linea, we have redesigned energy. The result is a new design with understated shapes and a distinctive profile that makes it truly unique.

### The unique shape of the aligned control.

Starting with a sophisticated planarity, the gently curved profile of the control creates a light protrusion, making it easy to find with your fingers.

### Controls that are always aligned.

Once activated, the control resumes its original position, guaranteeing perfect alignment at all times thanks to our patented In-line technology.

### Perfectly flat surface of the axial control.

Large control surface thanks to the increased height of the button and the possibility of pressing any part of the surface. Precise and silent kinematic mechanism.

### Slim profile.

New patented reduced-depth controls make Linea extremely slimline. The unprecedented ergonomic shapes make it slender and lightweight, perfect on any wall.