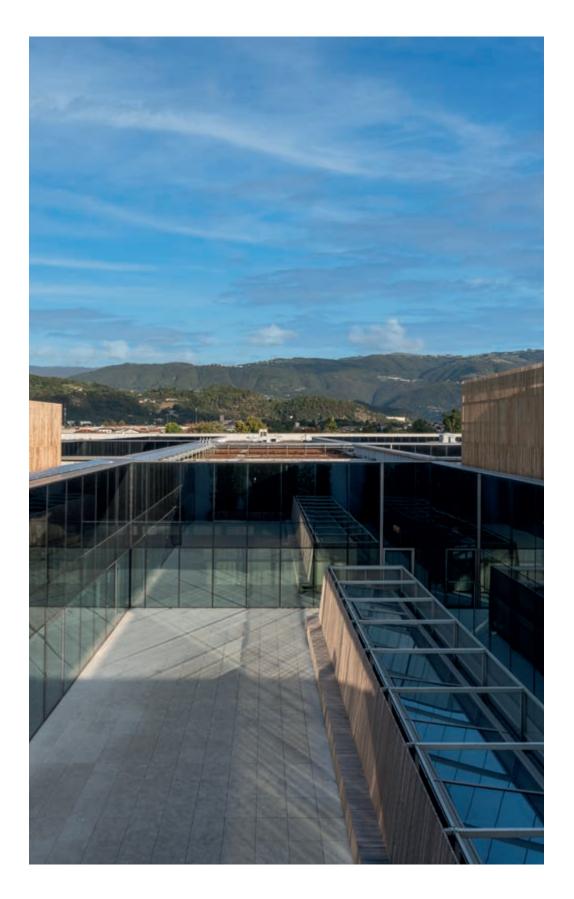

#### Renewable energy

For the supervision and analysis of energy consumption levels in our plants, we have adopted the logic of smart metering.

Our new logistics and production pole has been fitted with an open-circuit geothermal system, 3000 square metres of biodynamic cement panels, while the roof of the building has been planted with Sedum green affording greater thermal insulation and covered with 2,442 photovoltaic modules. These design choices show sustainability, architectural value and occupational comfort expressed to the full.