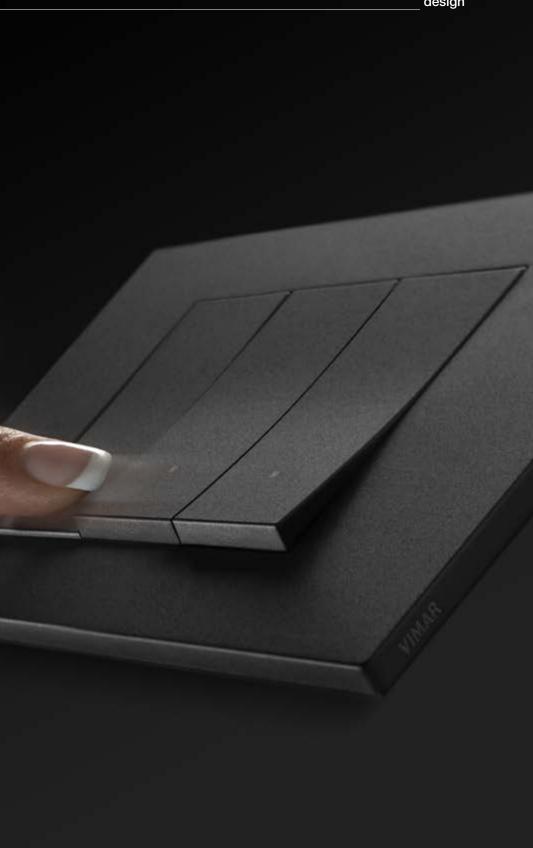

### The unique shape of the aligned control.

Starting with a sophisticated planarity, the gently curved profile of the control creates a light protrusion, making it easy to find with your fingers.

### Slim profile.

New patented reduced-depth controls make Linea extremely slimline. The unprecedented ergonomic shapes make it slender and lightweight, perfect on any wall.