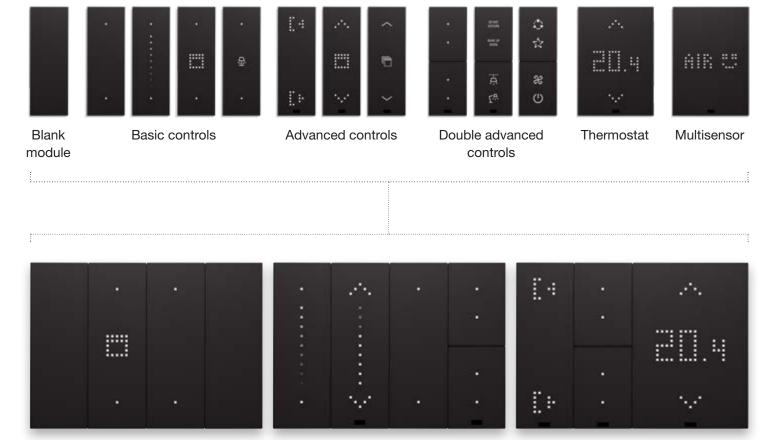

### The XT platform, home automation naturally.

The transformation of the home automation system functions is easy and scalable over time in one simple move. Choosing between the different types of available controls with the XT platform, the 1-way switch can easily be composed and configured, ready for any requirement.

**Basic control** 1 roller shutter, 2 lights Advanced control

 1 dimmer, 1 roller shutter,

 6 lights with proximity sensor

**2-scenario control** 2 in/out scenarios, 4 lights, thermostat, with proximity sensor

>

You can move the elements and configure the interfaces to create self-explanatory controls with dynamic LED symbols, making the device extremely user-friendly. Increasing the functions on the same lighting device is an advantage both during installation as well as for renovations, without the need for any masonry work, thus accommodating all needs in time. All the home automation functions can be managed using the View App, with which the system can be remote controlled via smartphone/tablet.