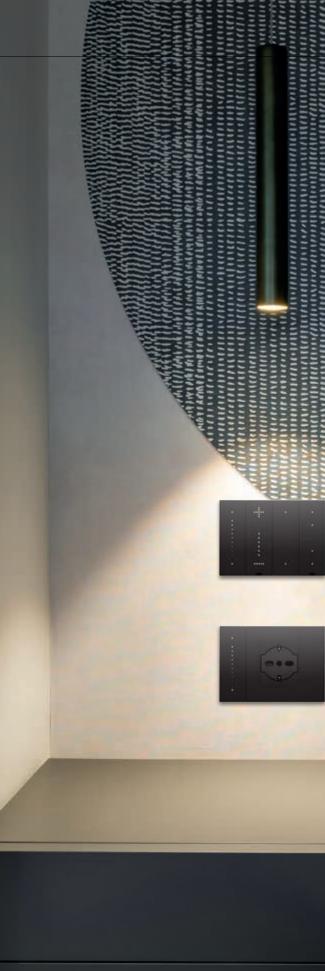

## Lighting with vertical light beam.

The control with a patented vertical light beam creates a soft glow on the surface of the cover plate: the result is a discrete yet distinctive effect on the wall.

## Impeccable coordination for an identity that stands out every time.

Understated and contemporary design and the pursuit of natural appeal have been interpreted by the neutral colour shades, which are growing in popularity in modern homes, creating welcoming atmospheres and easily accommodating various styles.

Pure, bright white brings to mind simple, open spaces; canvas is a warm and natural hue while black draws its inspiration from mineral materials, for settings with a bold personality.

Canvas