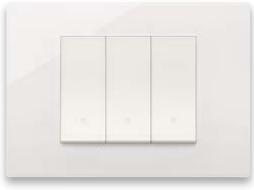

## A range of carefully selected finishes.

Linea offers a range of cover plates designed to add value to any environment with a discrete style, paying particular attention to the choice of materials, including zinc-titanium alloy cover plates to obtain PVD finishes, with prestigious, eco-sustainable metallic effects.

#### Painted technopolymers.

The energy of modernity with simplicity and brilliance

Silver