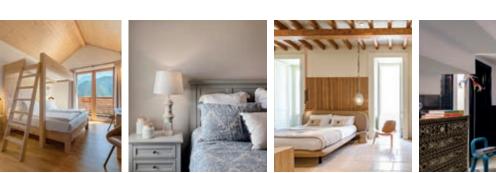

## Impeccable coordination for an identity that stands out every time.

Understated and contemporary design and the pursuit of natural appeal have been interpreted by the neutral colour shades, which are growing in popularity in modern homes, creating welcoming atmospheres and easily accommodating various styles.

Pure, bright white brings to mind simple, open spaces; canvas is a warm and natural hue while black draws its inspiration from mineral materials, for settings with a bold personality.

Canvas