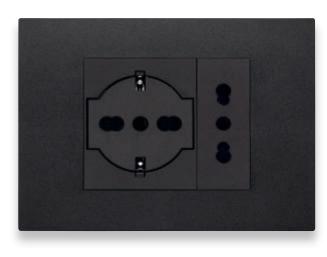

### Perfect results in any interior design.

Understated, flat design from the lighting device to the socket outlet, which thus feature perfectly matching styling to blend in seamlessly with any setting.

## Flat, perfectly matching design.

One unique style for all functions.

Painstaking pursuit of absolute flatness between all the elements of the lighting device and between different lighting devices. We have flattened what wasn't flat before: universal flush-fitting socket outlets with a patented recessed anti-jamming mechanism which guarantees functionality at every use and for every type of plug. Impeccable operation! Linea and XT platform with control device and socket outlet device: perfectly matching all functions.