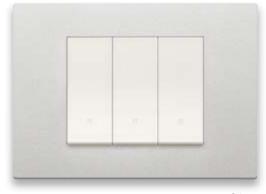

#### PVD metals.

Zinc-titanium cover plates for high environmental performance PVD finishes

Brushed gold

Satin finish stainless steel

Metal