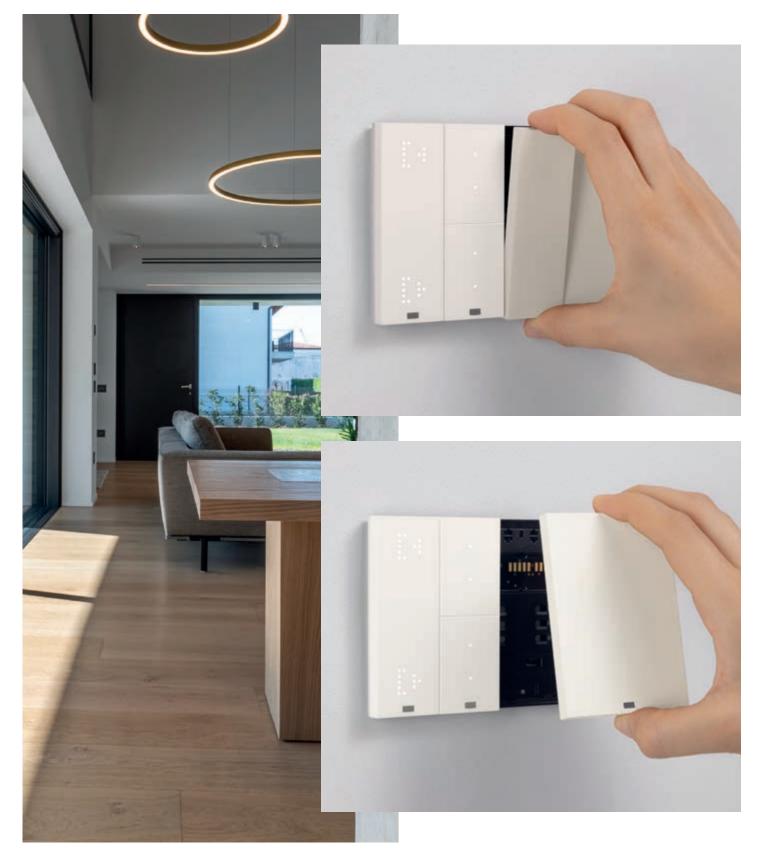

## The research for absolute planarity: slim thickness and flat surface.

### Accurate and sensitive interaction.

A special finish, devised specifically and achieved using laser processing, makes the surface enjoyable to touch for an enhanced sensory experience.

### Sophisticated design.

Painstaking research and in-depth studies into design have given rise to a perfectly flat surface.

### The unique shape of the aligned control.

Starting with a sophisticated planarity, the gently curved profile of the control creates a light protrusion, making it easy to find with your fingers.

### Controls that are always aligned.

Once activated, the control resumes its original position, guaranteeing perfect alignment at all times thanks to our patented In-line technology.

### Perfectly flat surface of the axial control.

Large control surface thanks to the increased height of the button and the possibility of pressing any part of the surface. Precise and silent kinematic mechanism.

### Slim profile.

New patented reduced-depth controls make Linea extremely slimline. The unprecedented ergonomic shapes make it slender and lightweight, perfect on any wall.