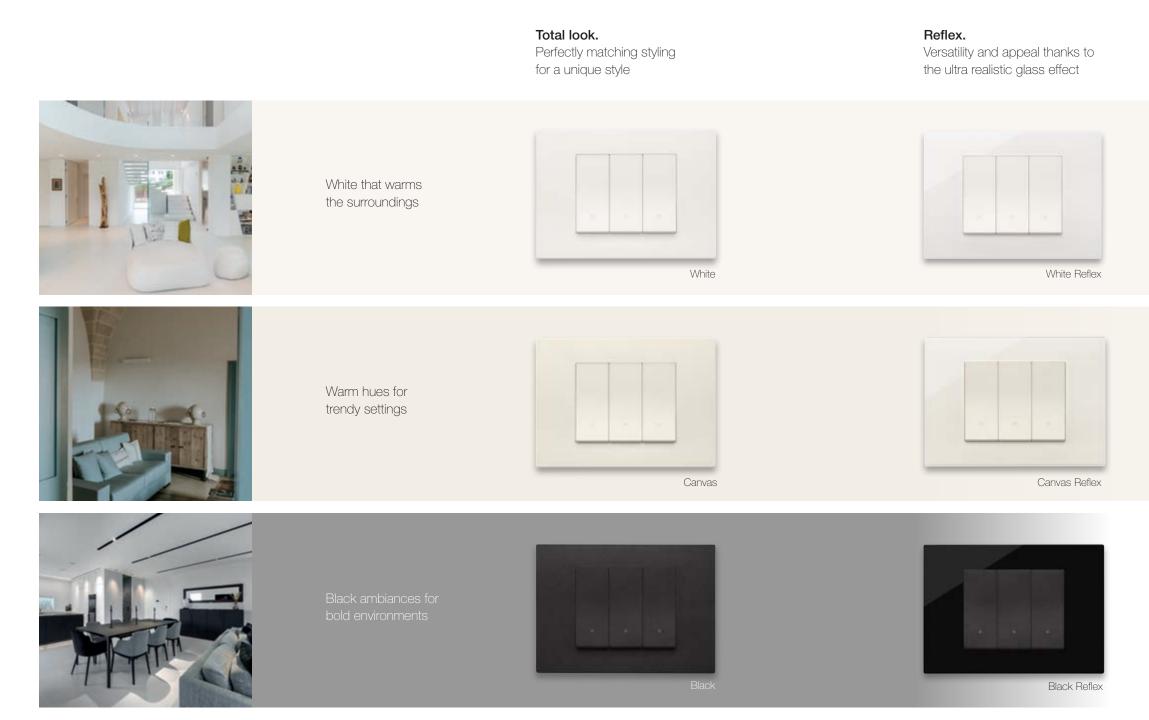

## Impeccable coordination for an identity that stands out every time.

Understated and contemporary design and the pursuit of natural appeal have been interpreted by the neutral colour shades, which are growing in popularity in modern homes, creating welcoming atmospheres and easily accommodating various styles.

Pure, bright white brings to mind simple, open spaces; canvas is a warm and natural hue while black draws its inspiration from mineral materials, for settings with a bold personality.

Canvas

## Shades of white to warm up the ambiance.

Finishes with pure and understated elegance.

Bianco Total Look

White Reflex Glass effect

Silver Painted technopolymer

Brushed gold PVD metal

## The natural appeal of canvas for trendy settings.

Delicate and understated hues.

Total Look

Canvas Reflex Glass effect

Clay Painted technopolymer

Bronze PVD metal

## Black for bold details.

Shades the bring out the modern, high-tech component.

Black Total Look

Black Reflex Glass effect

Metal Painted technopolymer

Satin finish stainless steel
PVD metal