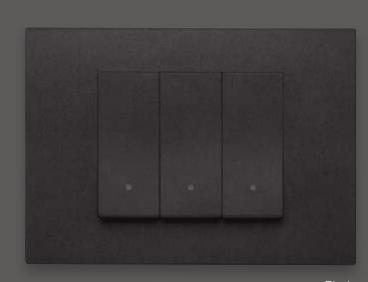

# Essential and intuitive.

With Linea, we have redesigned energy. The result is a new design with understated shapes and a distinctive profile that makes it truly unique.

## The research for absolute planarity: slim thickness and flat surface.

### Sophisticated design.

Painstaking research and in-depth studies into design have given rise to a perfectly flat surface.

## Black for bold details.

Shades the bring out the modern, high-tech component.

Black Total Look

Black Reflex Glass effect

Metal Painted technopolymer

Satin finish stainless steel
PVD metal