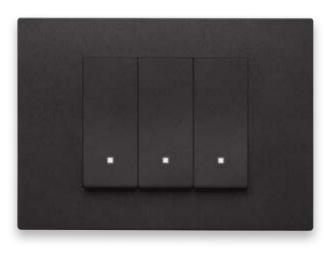

Controls with sensitive precision, pleasant to touch, ergonomically designed and activated across the whole surface.

### Sensitive precision and delightful to touch.

Thanks to the special finish of the controls and to the new activation mechanisms, which stand out for their precision, silent operation and impeccable feedback.