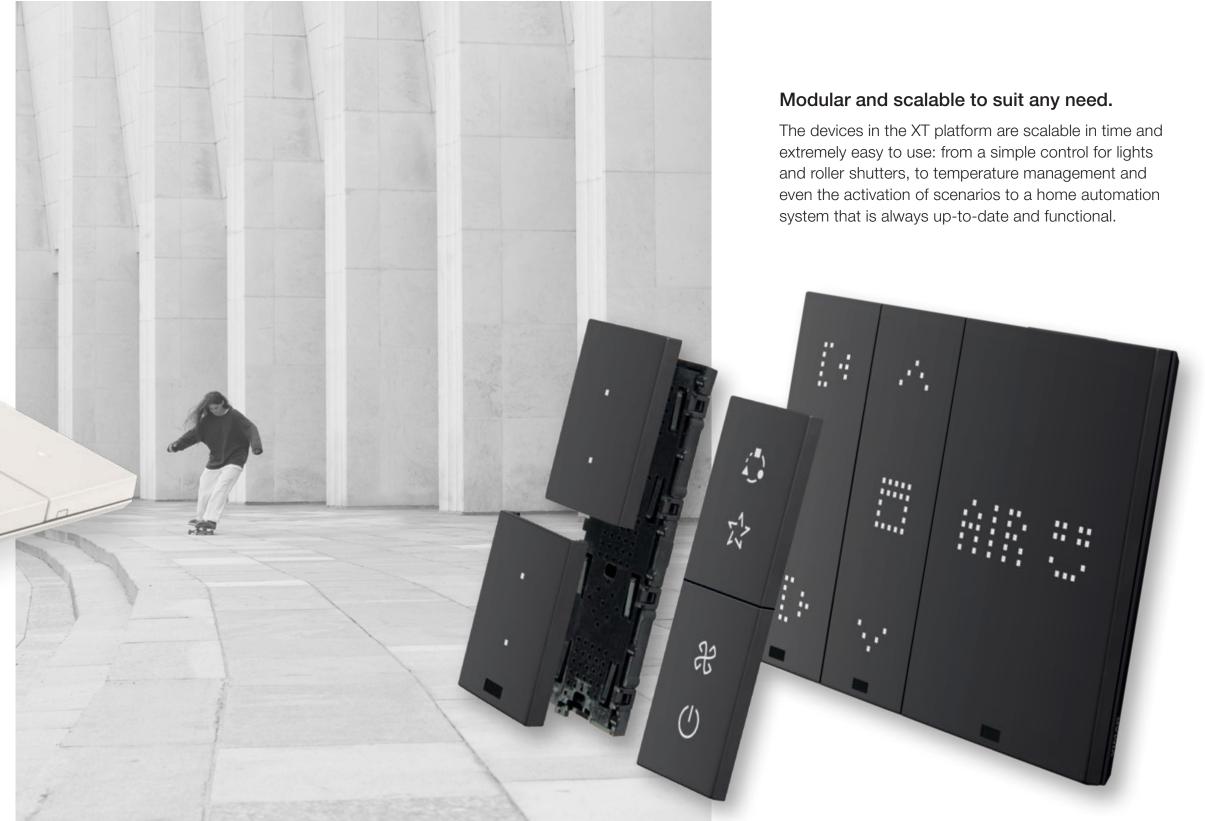

## Dynamic.

Linea is also digital, thanks to the innovative XT platform, a high-tech experience for the automated home.

## XT platform: an enhanced user experience.

### Absolute planarity of controls.

Innovative styling of the home automation system controls, extreme ease of use and ergonomic design across the entire surface.

### The XT platform, home automation naturally.

The transformation of the home automation system functions is easy and scalable over time in one simple move. Choosing between the different types of available controls with the XT platform, the 1-way switch can easily be composed and configured, ready for any requirement.

>

You can move the elements and configure the interfaces to create self-explanatory controls with dynamic LED symbols, making the device extremely user-friendly. Increasing the functions on the same lighting device is an advantage both during installation as well as for renovations, without the need for any masonry work, thus accommodating all needs in time. All the home automation functions can be managed using the View App, with which the system can be remote controlled via smartphone/tablet.