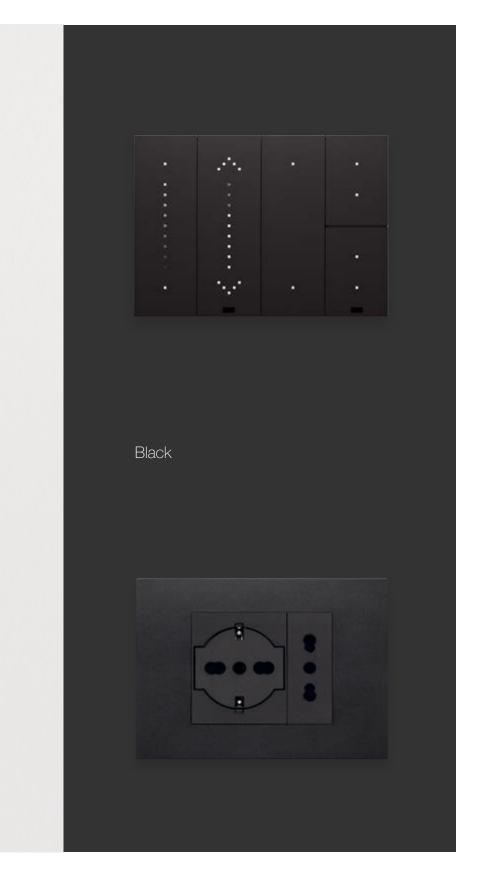

Pure, bright white brings to mind simple, open spaces; canvas is a warm and natural hue while black draws its inspiration from mineral materials, for settings with a bold personality.

Canvas

## Black for bold details.

Shades the bring out the modern, high-tech component.

Black Total Look

Black Reflex Glass effect

Metal Painted technopolymer

Satin finish stainless steel
PVD metal