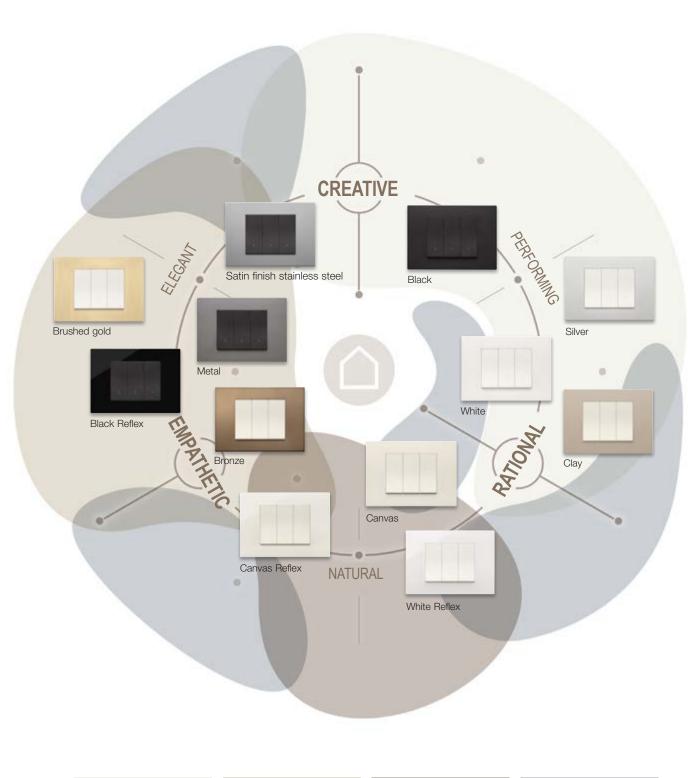

## A range of carefully selected finishes.

Linea offers a range of cover plates designed to add value to any environment with a discrete style, paying particular attention to the choice of materials, including zinc-titanium alloy cover plates to obtain PVD finishes, with prestigious, eco-sustainable metallic effects.

#### Painted technopolymers.

The energy of modernity with simplicity and brilliance

Silver

#### PVD metals.

Zinc-titanium cover plates for high environmental performance PVD finishes

Brushed gold

Satin finish stainless steel

Metal

### Interior design trends.

The range of cover plate finishes available and the match with the colour of the control are the result of in-depth research into interior design trends, in order to be right on-trend and even anticipate future ones.