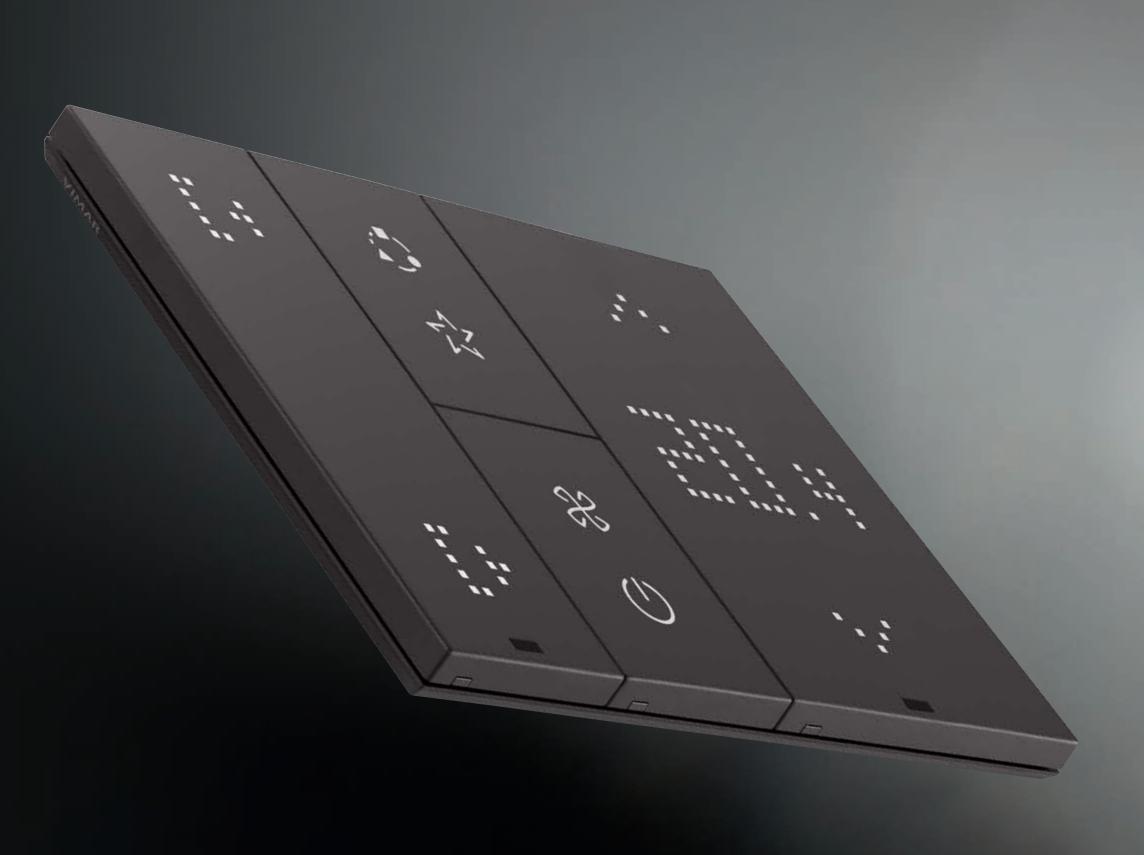

### The XT platform, home automation naturally.

The transformation of the home automation system functions is easy and scalable over time in one simple move. Choosing between the different types of available controls with the XT platform, the 1-way switch can easily be composed and configured, ready for any requirement.

>

You can move the elements and configure the interfaces to create self-explanatory controls with dynamic LED symbols, making the device extremely user-friendly. Increasing the functions on the same lighting device is an advantage both during installation as well as for renovations, without the need for any masonry work, thus accommodating all needs in time. All the home automation functions can be managed using the View App, with which the system can be remote controlled via smartphone/tablet.

|  |   | 5. |  |
|--|---|----|--|
|  |   |    |  |
|  | - |    |  |
|  |   |    |  |
|  |   |    |  |
|  |   |    |  |

5.

Dynamic LED icons which can be customised using the View App. Possibility of smart backlighting with white light set to various brightness levels as you prefer.