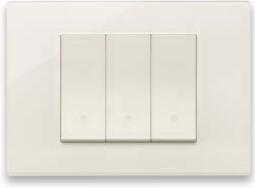

## A range of carefully selected finishes.

Linea offers a range of cover plates designed to add value to any environment with a discrete style, paying particular attention to the choice of materials, including zinc-titanium alloy cover plates to obtain PVD finishes, with prestigious, eco-sustainable metallic effects.

#### Painted technopolymers.

The energy of modernity with simplicity and brilliance

Silver