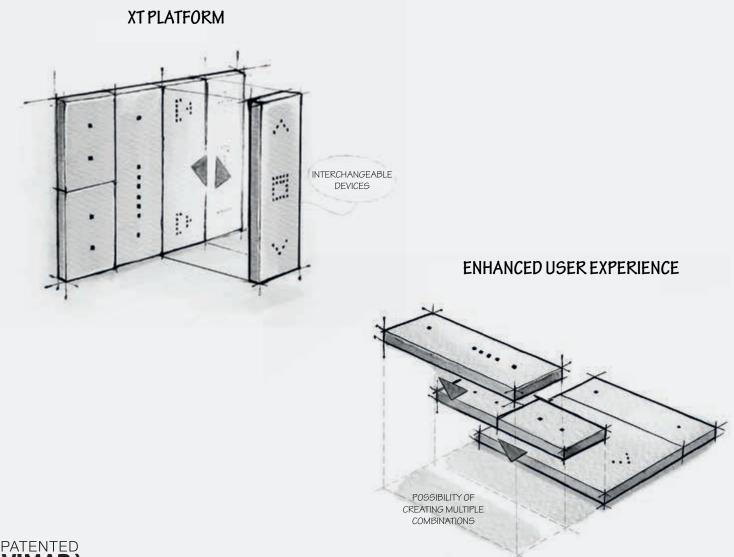

## Dynamic.

Linea is also digital, thanks to the innovative XT platform, a high-tech experience for the automated home.

## XT platform: an enhanced user experience.

### Absolute planarity of controls.

Innovative styling of the home automation system controls, extreme ease of use and ergonomic design across the entire surface.

be activated.

dark.

20

plate.

The XT platform: user-friendly, expandable and dynamic.

Innovative styling with controls across the entire surface and activation with micro-switch with flawless feedback; understated, flat design and extremely user-friendly. Extensive scalability and expandability of controls. You can move the front to other control devices in one simple move, without having to adjust any wiring. Controls with proximity sensor: they are activated when tapped, providing a gentle confirmation feedback.

### The XT platform, home automation naturally.

The transformation of the home automation system functions is easy and scalable over time in one simple move. Choosing between the different types of available controls with the XT platform, the 1-way switch can easily be composed and configured, ready for any requirement.

>

You can move the elements and configure the interfaces to create self-explanatory controls with dynamic LED symbols, making the device extremely user-friendly. Increasing the functions on the same lighting device is an advantage both during installation as well as for renovations, without the need for any masonry work, thus accommodating all needs in time. All the home automation functions can be managed using the View App, with which the system can be remote controlled via smartphone/tablet.