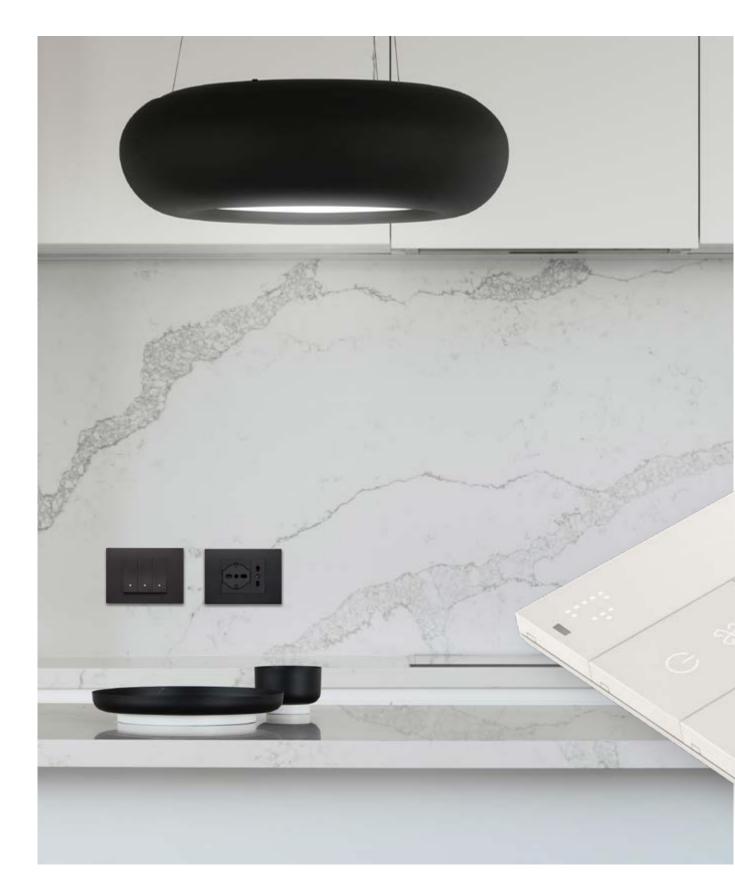

### Perfect results in any interior design.

Understated, flat design from the lighting device to the socket outlet, which thus feature perfectly matching styling to blend in seamlessly with any setting.

## Attention to detail, impeccable finish and state-of-the-art technology.

Linea with XT platform ensures impeccable matching styling by incorporating all the desired functions into the interior design, for any domestic taste.