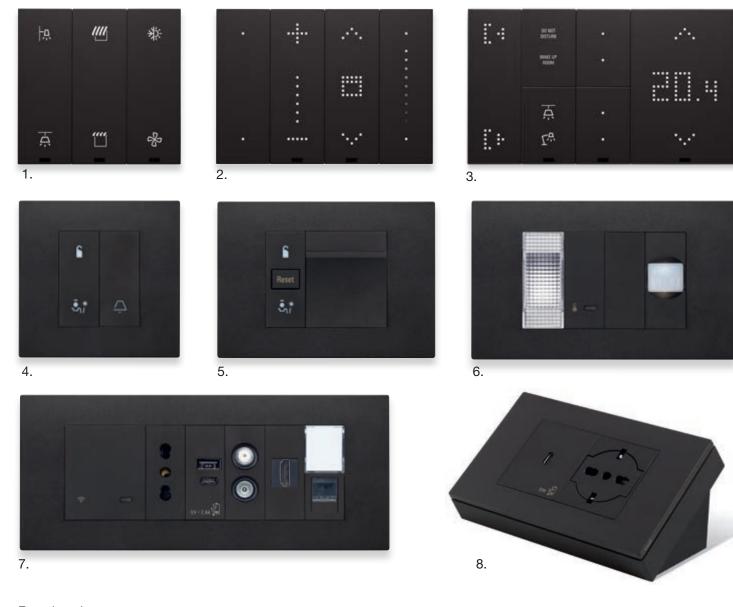

#### Functions key

- Control for 2-module mounting box, between 1 and 12 programmable functions
- Control for 3-module mounting box, between 1 and 16 programmable functions
- **3.** Controls for 4-module mounting box, between 1 and 20 programmable functions
- 4. Room status signalling unit and bell
- 5. DND/Make Up Room switch and transponder pocket
- 6. Auxiliary emergency and controllable step marker lamp, temperature probe and IR detector
- Access point, Bpresa socket outlet, USB A+C TV socket outlets with 2 outputs, HDMI and RJ45
- 30 W USB socket outlet and universal flush-fitting socket outlet on table mounting box with adjustable height