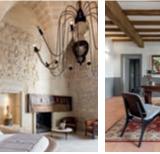

### Interior design trends.

The range of cover plate finishes available and the match with the colour of the control are the result of in-depth research into interior design trends, in order to be right on-trend and even anticipate future ones.

Contemporary Urban Zen Minimal Modern

Linear

Fusion

Shabby chic

Boho chic Ethnic

Nordic

Organic Industrial Decorative Pop