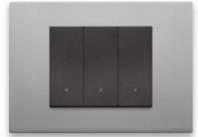

## Black for bold details.

Shades the bring out the modern, high-tech component.

Black Total Look

Black Reflex Glass effect

Metal Painted technopolymer

Satin finish stainless steel
PVD metal