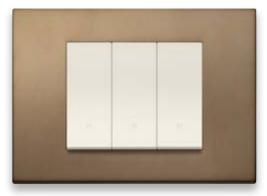

#### PVD metals.

Zinc-titanium cover plates for high environmental performance PVD finishes

Brushed gold

Satin finish stainless steel

Metal

## Black for bold details.

Shades the bring out the modern, high-tech component.

Black Total Look

Black Reflex Glass effect

Metal Painted technopolymer

Satin finish stainless steel
PVD metal