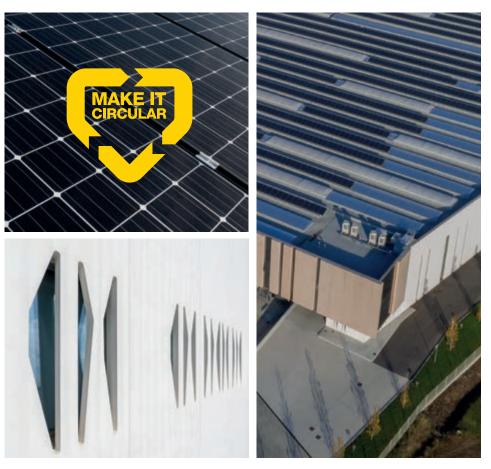

#### Finishing process for PVD (Physical Vapour Deposition) metal cover plates

Painstaking care taken with the choice of materials, including zinc-titanium alloy cover plates to achieve PVD finishes with prestigious, eco-sustainable metallic effects. One of the Linea series' many patents.

#### Products assessed according to the LCA approach

The painting process only uses water-based or UV-reticulating paints for an extremely low solvent emission into the atmosphere. We assess the environmental performance of Vimar's high-turnover products according to the LCA (Life Cycle Assessment) approach, with respect to the international reference standards ISO 14040 and 14044.

#### Renewable energy

For the supervision and analysis of energy consumption levels in our plants, we have adopted the logic of smart metering.

Our new logistics and production pole has been fitted with an open-circuit geothermal system, 3000 square metres of biodynamic cement panels, while the roof of the building has been planted with Sedum green affording greater thermal insulation and covered with 2,442 photovoltaic modules. These design choices show sustainability, architectural value and occupational comfort expressed to the full.