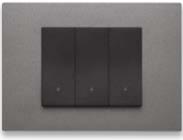

## Black for bold details.

Shades the bring out the modern, high-tech component.

Black Total Look

Black Reflex Glass effect

Metal Painted technopolymer

Satin finish stainless steel
PVD metal