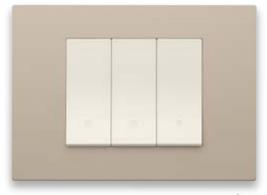

## The natural appeal of canvas for trendy settings.

Delicate and understated hues.

Total Look

Canvas Reflex Glass effect

Clay Painted technopolymer

Bronze PVD metal